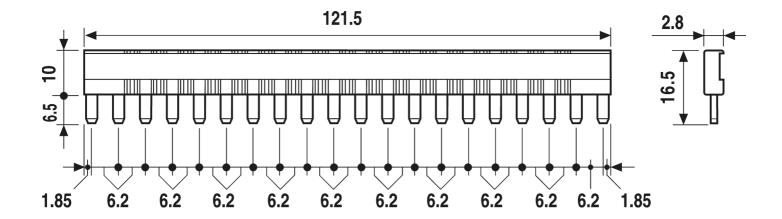

|
| Component Type Timers and Control relays    | General Accessory |
| REFERENCES                                  |                   |
| IECEx Certificate -                         |                   |
| Supplier Declaration of Conformity:         |                   |
| Installation Guide: -                       |                   |
| User Manual: -                              |                   |
| Manufacturer Datasheet: -                   |                   |
| Manufacturer Catalogue & Product Selection: |                   |



# Catalogue No: **09320**

### JUMPER LINK 20WAY SUITS 38.5

Timers and Control Relays > General Purpose Relays > Electromechanical Relays > Finder Electromechanical Relays > Slim Relay Interface Modules > 39 Series Common Accessories





Dimension Diagram