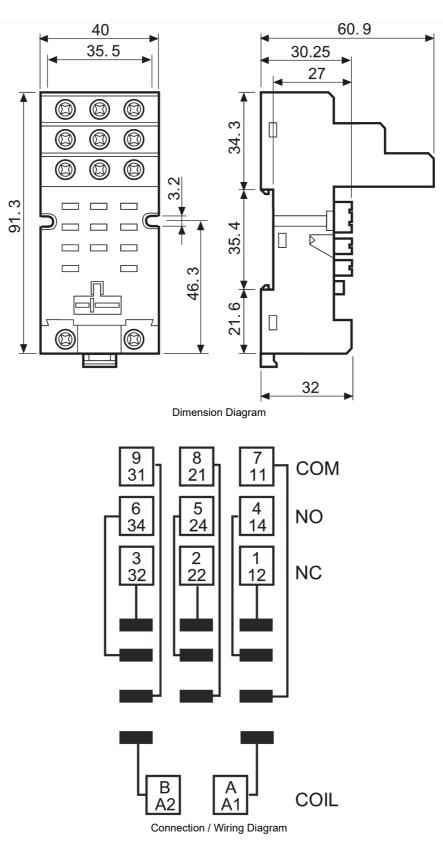

Representative Photo Only (actual product may vary based on configuration selections)

| SPECIFICATIONS                           |                                       |
|------------------------------------------|---------------------------------------|
| Product Series                           | 62                                    |
| Component Type Timers and Control relays | Relay Base                            |
| In, Rated Current                        | 16 A                                  |
| Un, Nominal Operational Voltage, AC      | 250 V AC                              |
| Material, Contacts                       | Silver Cadmium Oxide (AgCdO) material |
| IP Rating                                | IP20                                  |
| Operating Temperature, Min               | -40 °C min                            |
| Operating Temperature, Max               | 70 °C max                             |
| Height                                   | 91.3 mm                               |
| Width                                    | 40 mm                                 |
| Depth                                    | 60.9 mm                               |
| Shock Acceleration (Max.)                | 15 g                                  |
| Shock Duration (Max.)                    | 5 ms                                  |
| Vibration Acceleration (Max.)            | 20 m/s <sup>2</sup>                   |
| Vibration Frequency, Operational (Max.)  | 150 Hz                                |