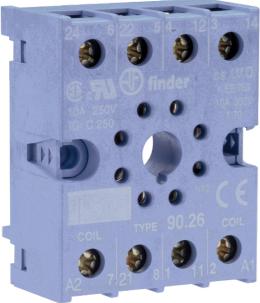

Representative Photo Only (actual product may vary based on configuration selections)

#### Base For 6012 Relay Box Clamp w/Metal Clip

- Complete range from PCB to power relays to cover all of your switching requirements
- International certifications and approvals including CE, CSA, EAC, PCT, RINA, VDE and RoHS, providing quality assurance of a market leading product
- Compact construction allowing for most efficient use of your space

| SPECIFICATIONS                              |                                                                 |
|---------------------------------------------|-----------------------------------------------------------------|
| Product Series                              | 60                                                              |
| Component Type Timers and Control relays    | Relay Base                                                      |
| Electrical Service Life at Un, In           | 200000 cycles                                                   |
| Total Making Time                           | 11 ms                                                           |
| Total Breaking Time                         | 4 ms                                                            |
| Insulation Voltage, between Coil & Contacts | 4000 V                                                          |
| Dielectric Strength, between open Contacts  | 1000 V AC                                                       |
| Mounting                                    | Plug-in                                                         |
| Operating Temperature, Min                  | -40 °C min                                                      |
| Operating Temperature, Max                  | 70 °C max                                                       |
| Height                                      | 51 mm                                                           |
| Width                                       | 33 mm                                                           |
| Depth                                       | 23 mm                                                           |
| Shock Acceleration (Max.)                   | 20 g                                                            |
| Shock Duration (Max.)                       | 4 ms                                                            |
| Vibration Acceleration (Max.)               | 22 m/s²                                                         |
| Vibration Frequency, Operational (Max.)     | 55 Hz                                                           |
| Certifications                              | CE CCC CSA EAC GOST-R IMQ VDE C-UR-US                           |
| Shipping Approvals                          | Lloyd's Register of Shipping<br>RINA (Registro Italiano Navale) |