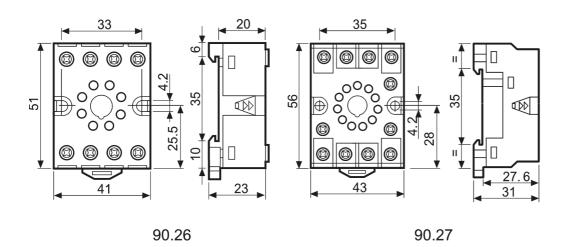

**Dimension Diagram** 

| SPECIFICATIONS                              |                                                                 |
|---------------------------------------------|-----------------------------------------------------------------|
| Product Series                              | 60                                                              |
| Component Type Timers and Control relays    | Relay Base                                                      |
| Electrical Service Life at Un, In           | 200000 cycles                                                   |
| Total Making Time                           | 11 ms                                                           |
| Total Breaking Time                         | 4 ms                                                            |
| Insulation Voltage, between Coil & Contacts | 4000 V                                                          |
| Dielectric Strength, between open Contacts  | 1000 V AC                                                       |
| Mounting                                    | Plug-in                                                         |
| Operating Temperature, Min                  | -40 °C min                                                      |
| Operating Temperature, Max                  | 70 °C max                                                       |
| Height                                      | 51 mm                                                           |
| Width                                       | 33 mm                                                           |
| Depth                                       | 23 mm                                                           |
| Shock Acceleration (Max.)                   | 20 g                                                            |
| Shock Duration (Max.)                       | 4 ms                                                            |
| Vibration Acceleration (Max.)               | 22 m/s²                                                         |
| Vibration Frequency, Operational (Max.)     | 55 Hz                                                           |
| Certifications                              | CE CCC CSA EAC GOST-R IMQ VDE C-UR-US                           |
| Shipping Approvals                          | Lloyd's Register of Shipping<br>RINA (Registro Italiano Navale) |