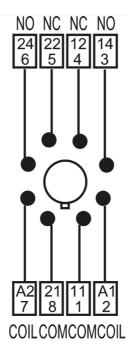

anical Relays > Finder Electromechanical Relays > Power Relays > 60 Series Square Base Relays



| REFERENCES                                     |   |
|------------------------------------------------|---|
| IECEx Certificate                              | - |
| Supplier Declaration of Conformity:            | - |
| Installation Guide:                            | - |
| User Manual:                                   | - |
| Manufacturer Datasheet:                        | - |
| Manufacturer Catalogue<br>& Product Selection: | - |





**Dimension Diagram** 



# Catalogue No: 90.26

### BASE FOR 6012 RELAY BOX CLAMP W/METAL CLIP

Timers and Control Relays > General Purpose Relays > Electromechanical Relays > Finder Electromechanical Relays > Power Relays > 60 Series Square Base Relays





90.26
Connection / Wiring Diagram