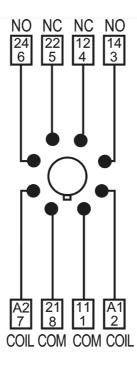

> Finder Electromechanical Relays > Power Relays > 60 Series Square Base Relays



| REFERENCES                                     |   |
|------------------------------------------------|---|
| IECEx Certificate                              | - |
| Supplier Declaration of Conformity:            | - |
| Installation Guide:                            | - |
| User Manual:                                   | - |
| Manufacturer Datasheet:                        | - |
| Manufacturer Catalogue<br>& Product Selection: | - |



90.20

90.21

Dimension Diagram



# Catalogue No: 90.20

### BASE FOR 6012 RELAY/9901 LED MODULES W/METAL CLIP

Timers and Control Relays > General Purpose Relays > Electromechanical Relays > Finder Electromechanical Relays > Power Relays > 60 Series Square Base Relays





90.20 Connection / Wiring Diagram