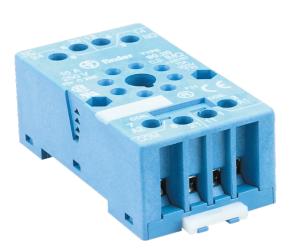

Representative Photo Only (actual product may vary based on configuration selections)

| SPECIFICATIONS                              |                                                                 |
|---------------------------------------------|-----------------------------------------------------------------|
| Product Series                              | 60                                                              |
| Component Type Timers and Control relays    | Relay Base                                                      |
| Electrical Service Life at Un, In           | 200000 cycles                                                   |
| Total Making Time                           | 11 ms                                                           |
| Total Breaking Time                         | 4 ms                                                            |
| Insulation Voltage, between Coil & Contacts | 4000 V                                                          |
| Dielectric Strength, between open Contacts  | 1000 V AC                                                       |
| Mounting                                    | Plug-in                                                         |
| Operating Temperature, Min                  | -40 °C min                                                      |
| Operating Temperature, Max                  | 70 °C max                                                       |
| Height                                      | 67 mm                                                           |
| Width                                       | 38 mm                                                           |
| Depth                                       | 22.5 mm                                                         |
| Shock Acceleration (Max.)                   | 20 g                                                            |
| Shock Duration (Max.)                       | 4 ms                                                            |
| Vibration Acceleration (Max.)               | 22 m/s <sup>2</sup>                                             |
| Vibration Frequency, Operational (Max.)     | 55 Hz                                                           |
| Certifications                              | CE<br>CCC<br>CSA<br>EAC<br>GOST-R<br>IMQ<br>VDE<br>C-UR-US      |
| Shipping Approvals                          | Lloyd's Register of Shipping<br>RINA (Registro Italiano Navale) |