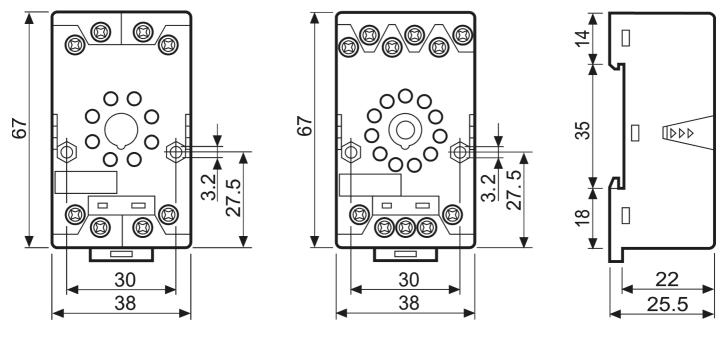

|
| Shipping Approvals                          | Lloyd's Register of Shipping<br>RINA (Registro Italiano Navale) |



## Catalogue No: 90.20

### BASE FOR 6012 RELAY/9901 LED MODULES W/METAL CLIP

Timers and Control Relays > General Purpose Relays > Electromechanical Relays > Finder Electromechanical Relays > Power Relays > 60 Series Square Base Relays



| REFERENCES                                     |   |
|------------------------------------------------|---|
| IECEx Certificate                              | - |
| Supplier Declaration of Conformity:            | - |
| Installation Guide:                            | - |
| User Manual:                                   | - |
| Manufacturer Datasheet:                        | - |
| Manufacturer Catalogue<br>& Product Selection: | - |



90.20

90.21

Dimension Diagram



# Catalogue No: 90.20

### BASE FOR 6012 RELAY/9901 LED MODULES W/METAL CLIP

Timers and Control Relays > General Purpose Relays > Electromechanical Relays > Finder Electromechanical Relays > Power Relays > 60 Series Square Base Relays





90.20 Connection / Wiring Diagram