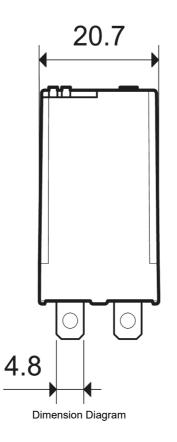

| Width                                         | 27.7 mm                                                         |
|-----------------------------------------------|-----------------------------------------------------------------|
| Depth                                         | 20.7 mm                                                         |
| Shock Acceleration (Max.)                     | 20 g                                                            |
| Shock Duration (Max.)                         | 4 ms                                                            |
| Vibration Acceleration (Max.)                 | 17 m/s <sup>2</sup>                                             |
| Vibration Frequency, Operational (Max.)       | 150 Hz                                                          |
| Certifications                                | CE<br>CSA<br>EAC<br>GOST-R<br>IMQ<br>C-UR-US<br>VDE             |
| Shipping Approvals                            | Lloyd's Register of Shipping<br>RINA (Registro Italiano Navale) |
| REFERENCES                                    |                                                                 |
| IECEx Certificate -                           |                                                                 |
| Supplier Declaration of Conformity:           |                                                                 |
| Installation Guide: -                         |                                                                 |
| User Manual: -                                |                                                                 |
| Manufacturer Datasheet: -                     |                                                                 |
| Manufacturer Catalogue - & Product Selection: |                                                                 |