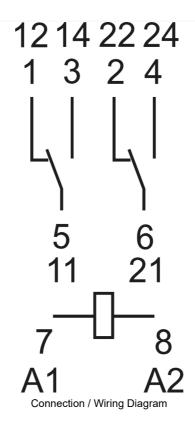

| SPECIFICATIONS                                   |                               |
|--------------------------------------------------|-------------------------------|
| Product Series                                   | 56                            |
| Component Type Timers and Control relays         | Relay                         |
| Contact Configuration                            | 2 CO                          |
| In, Rated Current                                | 12 A                          |
| Icw, Short Time Withstand Current, 10ms (rms)    | 20 A, 10ms                    |
| Un, Nominal Operational Voltage, AC              | 250 V AC                      |
| Ue, Rated Operational Voltage, AC, max           | 400 V AC                      |
| Contact Breaking Capacity, DC1, 30V              | 12 A                          |
| Contact Breaking Capacity, DC1, 110V             | 0.5 A                         |
| Contact Breaking Capacity, DC1, 220V             | 0.25 A                        |
| Rated Load, AC-1                                 | 3000 VA                       |
| Rated Load, AC-15                                | 700 VA                        |
| Contact Rated Power, Single Phase Motor, 230V AC | 0.55 kW                       |
| Coil Type                                        | AC                            |
| Coil Voltage, AC, Nom                            | 24 V AC                       |
| Coil Voltage, AC, Min                            | 19.2 V AC                     |
| Coil Voltage, AC, Max                            | 26.4 V AC                     |
| Material, Contacts                               | Silver Nickel (AgNi) material |
| Mechanical Service Life                          | 20000000 cycles               |
| Electrical Service Life at Un, In                | 100000 cycles                 |
| Total Making Time                                | 8 ms                          |
| Total Breaking Time                              | 3 ms                          |
| Insulation Voltage, between Coil & Contacts      | 4000 V                        |
| Dielectric Strength, between open Contacts       | 1000 V AC                     |
| Mounting                                         | Plug-in                       |
| Operating Temperature, Min                       | -40 °C min                    |
| Operating Temperature, Max                       | 70 °C max                     |
| Height                                           | 37.2 mm                       |