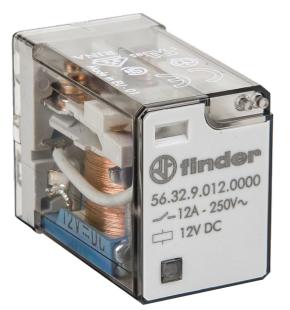

Representative Photo Only (actual product may vary based on configuration selections)

| SPECIFICATIONS                                   |                               |
|--------------------------------------------------|-------------------------------|
| Product Series                                   | 56                            |
| Component Type Timers and Control relays         | Relay                         |
| Contact Configuration                            | 2 CO                          |
| In, Rated Current                                | 12 A                          |
| Icw, Short Time Withstand Current, 10ms (rms)    | 20 A, 10ms                    |
| Un, Nominal Operational Voltage, AC              | 250 V AC                      |
| Ue, Rated Operational Voltage, AC, max           | 400 V AC                      |
| Contact Breaking Capacity, DC1, 30V              | 12 A                          |
| Contact Breaking Capacity, DC1, 110V             | 0.5 A                         |
| Contact Breaking Capacity, DC1, 220V             | 0.25 A                        |
| Rated Load, AC-1                                 | 3000 VA                       |
| Rated Load, AC-15                                | 700 VA                        |
| Contact Rated Power, Single Phase Motor, 230V AC | 0.55 kW                       |
| Coil Type                                        | DC                            |
| Coil Voltage, DC, Nom                            | 12 V DC                       |
| Coil Voltage, DC, Min                            | 9.6 V DC                      |
| Coil Voltage, DC, Max                            | 13.2 V DC                     |
| Material, Contacts                               | Silver Nickel (AgNi) material |
| Mechanical Service Life                          | 50000000 cycles               |
| Electrical Service Life at Un, In                | 100000 cycles                 |
| Total Making Time                                | 8 ms                          |
| Total Breaking Time                              | 3 ms                          |
| Insulation Voltage, between Coil & Contacts      | 4000 V                        |
| Dielectric Strength, between open Contacts       | 1000 V AC                     |
| Mounting                                         | Plug-in                       |
| Operating Temperature, Min                       | -40 °C min                    |
| Operating Temperature, Max                       | 70 °C max                     |
| Height                                           | 37.2 mm                       |
|                                                  |                               |