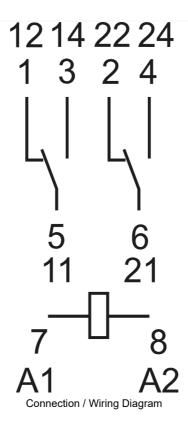

Representative Photo Only (actual product may vary based on configuration selections)

| SPECIFICATIONS                                   |                               |
|--------------------------------------------------|-------------------------------|
| Product Series                                   | 56                            |
| Component Type Timers and Control relays         | Relay                         |
| Contact Configuration                            | 2 CO                          |
| In, Rated Current                                | 12 A                          |
| Icw, Short Time Withstand Current, 10ms (rms)    | 20 A, 10ms                    |
| Un, Nominal Operational Voltage, AC              | 250 V AC                      |
| Ue, Rated Operational Voltage, AC, max           | 400 V AC                      |
| Contact Breaking Capacity, DC1, 30V              | 12 A                          |
| Contact Breaking Capacity, DC1, 110V             | 0.5 A                         |
| Contact Breaking Capacity, DC1, 220V             | 0.25 A                        |
| Rated Load, AC-1                                 | 3000 VA                       |
| Rated Load, AC-15                                | 700 VA                        |
| Contact Rated Power, Single Phase Motor, 230V AC | 0.55 kW                       |
| Coil Type                                        | DC                            |
| Coil Voltage, DC, Nom                            | 12 V DC                       |
| Coil Voltage, DC, Min                            | 9.6 V DC                      |
| Coil Voltage, DC, Max                            | 13.2 V DC                     |
| Material, Contacts                               | Silver Nickel (AgNi) material |
| Mechanical Service Life                          | 50000000 cycles               |
| Electrical Service Life at Un, In                | 100000 cycles                 |
| Total Making Time                                | 8 ms                          |
| Total Breaking Time                              | 3 ms                          |
| Insulation Voltage, between Coil & Contacts      | 4000 V                        |
| Dielectric Strength, between open Contacts       | 1000 V AC                     |
| Mounting                                         | Plug-in                       |
| Operating Temperature, Min                       | -40 °C min                    |
| Operating Temperature, Max                       | 70 °C max                     |
| Height                                           | 37.2 mm                       |
|                                                  |                               |