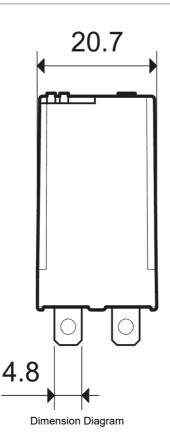

| Width                                          |           | 27.7 mm                                                         |
|------------------------------------------------|-----------|-----------------------------------------------------------------|
| Depth                                          |           | 20.7 mm                                                         |
|                                                |           |                                                                 |
| Shock Acceleration (Max.)                      |           | 20 g                                                            |
| Shock Duration (Max.)                          |           | 4 ms                                                            |
| Vibration Acceleration (Max.)                  |           | 17 m/s²                                                         |
| Vibration Frequency, Operationa                | ll (Max.) | 150 Hz                                                          |
| Certifications                                 |           | CE<br>CSA<br>EAC<br>GOST-R<br>IMQ<br>C-UR-US<br>VDE             |
| Shipping Approvals                             |           | Lloyd's Register of Shipping<br>RINA (Registro Italiano Navale) |
| REFERENCES                                     |           |                                                                 |
| IECEx Certificate -                            |           |                                                                 |
| Supplier Declaration of Conformity:            |           |                                                                 |
| Installation Guide: -                          |           |                                                                 |
| User Manual: -                                 |           |                                                                 |
| Manufacturer Datasheet: -                      |           |                                                                 |
| Manufacturer Catalogue<br>& Product Selection: |           |                                                                 |