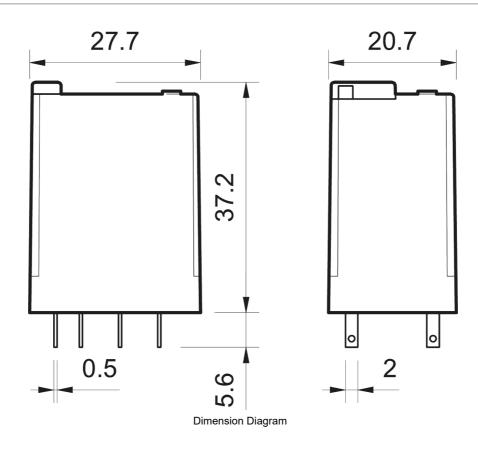

Representative Photo Only (actual product may vary based on configuration selections)

| SPECIFICATIONS                                   |               |
|--------------------------------------------------|---------------|
| Product Series                                   | 55            |
| Component Type Timers and Control relays         | Relay         |
| Contact Configuration                            | 2 CO          |
| In, Rated Current                                | 10 A          |
| Icw, Short Time Withstand Current, 10ms (rms)    | 20 A, 10ms    |
| Un, Nominal Operational Voltage, AC              | 250 V AC      |
| Ue, Rated Operational Voltage, AC, max           | 400 V AC      |
| Contact Breaking Capacity, DC1, 30V              | 10 A          |
| Contact Breaking Capacity, DC1, 110V             | 0.25 A        |
| Contact Breaking Capacity, DC1, 220V             | 0.12 A        |
| Rated Load, AC-1                                 | 2500 VA       |
| Rated Load, AC-15                                | 500 VA        |
| Contact Rated Power, Single Phase Motor, 230V AC | 0.37 kW       |
| Coil Type                                        | DC            |
| Coil Voltage, DC, Nom                            | 12 V DC       |
| Electrical Service Life at Un, In                | 200000 cycles |
| Total Making Time                                | 10 ms         |
| Total Breaking Time                              | 5 ms          |
| Insulation Voltage, between Coil & Contacts      | 4000 V        |
| Dielectric Strength, between open Contacts       | 1000 V AC     |
| Mounting                                         | Plug-in       |
| Operating Temperature, Min                       | -40 °C min    |
| Operating Temperature, Max                       | 85 °C max     |
| Height                                           | 37.2 mm       |
| Width                                            | 27.7 mm       |
| Depth                                            | 20.7 mm       |
| Shock Acceleration (Max.)                        | 16 g          |
| Shock Duration (Max.)                            | 3 ms          |