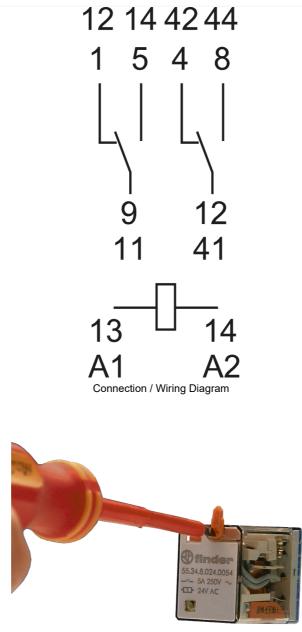

|
| Installation Guide:                            | -          |                                                                 |
| User Manual:                                   | -          |                                                                 |
| Manufacturer Datasheet:                        | -          |                                                                 |
| Manufacturer Catalogue<br>& Product Selection: | -          |                                                                 |





### Catalogue No: 55.32.0040 12VDC

### MINIATURE GP RELAY 10A 2CO 12VDC COIL W/PB+MI

Timers and Control Relays > General Purpose Relays > Electromechanical Relays > Finder Electromechanical Relays > Power Relays > 55 Series Mini General Purpose Relays





Technical Diagram