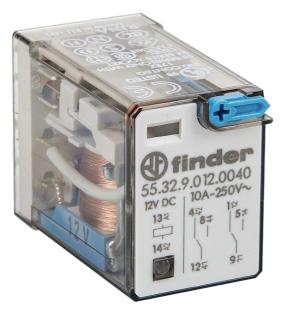

# Catalogue No: 55.32.0040 12VDC

### MINIATURE GP RELAY 10A 2CO 12VDC COIL W/PB+MI

Timers and Control Relays > General Purpose Relays > Electromechanical Relays > Finder Electromechanical Relays > Power Relays > 55 Series Mini General Purpose Relays

#### MINIATURE GP RELAY 10A 2CO 12VDC COIL W/PB+MI

- Lockable test button and mechanical flag indicator as ٠ standard on 2 and 4 pole types
- AC coils and DC coils
- Cadmium Free contacts (preferred version) •
- 94 series sockets
- Coil EMC suppression
- Timer accessories 86 series

Representative Photo Only (actual product may vary based on configuration selections)

| SPECIFICATIONS                                   |               |
|--------------------------------------------------|---------------|
| Product Series                                   | 55            |
| Component Type Timers and Control relays         | Relay         |
| Contact Configuration                            | 2 CO          |
| In, Rated Current                                | 10 A          |
| Icw, Short Time Withstand Current, 10ms (rms)    | 20 A, 10ms    |
| Un, Nominal Operational Voltage, AC              | 250 V AC      |
| Ue, Rated Operational Voltage, AC, max           | 400 V AC      |
| Contact Breaking Capacity, DC1, 30V              | 10 A          |
| Contact Breaking Capacity, DC1, 110V             | 0.25 A        |
| Contact Breaking Capacity, DC1, 220V             | 0.12 A        |
| Rated Load, AC-1                                 | 2500 VA       |
| Rated Load, AC-15                                | 500 VA        |
| Contact Rated Power, Single Phase Motor, 230V AC | 0.37 kW       |
| Coil Type                                        | DC            |
| Coil Voltage, DC, Nom                            | 12 V DC       |
| Electrical Service Life at Un, In                | 200000 cycles |
| Total Making Time                                | 10 ms         |
| Total Breaking Time                              | 5 ms          |
| Insulation Voltage, between Coil & Contacts      | 4000 V        |
| Dielectric Strength, between open Contacts       | 1000 V AC     |
| Mounting                                         | Plug-in       |
| Operating Temperature, Min                       | -40 °C min    |
| Operating Temperature, Max                       | 85 °C max     |
| Height                                           | 37.2 mm       |
| Width                                            | 27.7 mm       |
| Depth                                            | 20.7 mm       |
| Shock Acceleration (Max.)                        | 16 g          |
| Shock Duration (Max.)                            | 3 ms          |