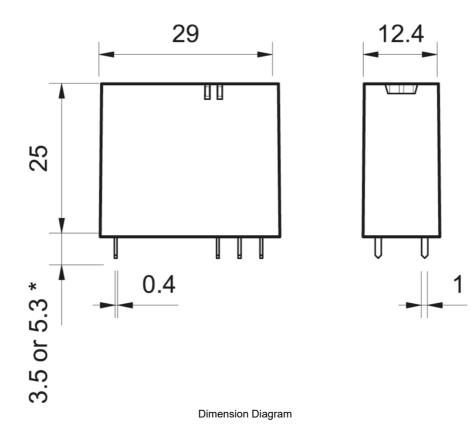

| SPECIFICATIONS                                   |                               |
|--------------------------------------------------|-------------------------------|
| Product Series                                   | 40                            |
| Component Type Timers and Control relays         | Relay                         |
| Contact Configuration                            | 1 CO                          |
| In, Rated Current                                | 10 A                          |
| Icw, Short Time Withstand Current, 10ms (rms)    | 20 A, 10ms                    |
| Un, Nominal Operational Voltage, AC              | 250 V AC                      |
| Ue, Rated Operational Voltage, AC, max           | 400 V AC                      |
| Contact Breaking Capacity, DC1, 30V              | 10 A                          |
| Contact Breaking Capacity, DC1, 110V             | 0.3 A                         |
| Contact Breaking Capacity, DC1, 220V             | 0.12 A                        |
| Rated Load, AC-1                                 | 2500 VA                       |
| Rated Load, AC-15                                | 500 VA                        |
| Contact Rated Power, Single Phase Motor, 230V AC | 0.37 kW                       |
| Coil Type                                        | DC                            |
| Coil Voltage, DC, Nom                            | 24 V DC                       |
| Coil Voltage, DC, Min                            | 17.5 V DC                     |
| Coil Voltage, DC, Max                            | 36 V DC                       |
| Material, Contacts                               | Silver Nickel (AgNi) material |
| Mechanical Service Life                          | 10000000 cycles               |
| Electrical Service Life at Un, In                | 200000 cycles                 |
| Total Making Time                                | 7 ms                          |
| Total Breaking Time                              | 3 ms                          |
| Insulation Voltage, between Coil & Contacts      | 6000 V                        |
| Dielectric Strength, between open Contacts       | 1000 V AC                     |
| Mounting                                         | PCB Mount                     |
| Operating Temperature, Min                       | -40 °C min                    |
| Operating Temperature, Max                       | 85 °C max                     |
| Height                                           | 25 mm                         |

## Catalogue No: **40.31.0001 24 V DC**MINIATURE PCB RELAY 10A 1CO 24V DC COIL

| Width                         | 29 mm                                                           |
|-------------------------------|-----------------------------------------------------------------|
| Depth                         | 12.4 mm                                                         |
| Shock Acceleration (Max.)     | 20 g                                                            |
| Shock Duration (Max.)         | 5 ms                                                            |
| Vibration Acceleration (Max.) | 25 m/s²                                                         |
| Certifications                | CCC<br>CSA<br>EAC<br>GOST-R<br>VDE<br>C-UR-US<br>IMQ            |
| Shipping Approvals            | Lloyd's Register of Shipping<br>RINA (Registro Italiano Navale) |