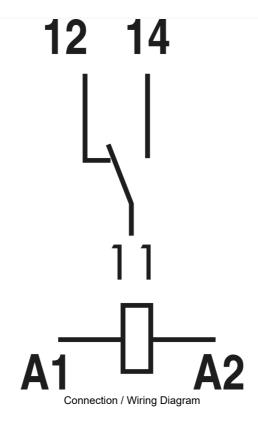

| SPECIFICATIONS                                   |                               |
|--------------------------------------------------|-------------------------------|
| Product Series                                   | 40                            |
| Component Type Timers and Control relays         | Relay                         |
| Contact Configuration                            | 1 CO                          |
| In, Rated Current                                | 10 A                          |
| Icw, Short Time Withstand Current, 10ms (rms)    | 20 A, 10ms                    |
| Un, Nominal Operational Voltage, AC              | 250 V AC                      |
| Ue, Rated Operational Voltage, AC, max           | 400 V AC                      |
| Contact Breaking Capacity, DC1, 30V              | 10 A                          |
| Contact Breaking Capacity, DC1, 110V             | 0.3 A                         |
| Contact Breaking Capacity, DC1, 220V             | 0.12 A                        |
| Rated Load, AC-1                                 | 2500 VA                       |
| Rated Load, AC-15                                | 500 VA                        |
| Contact Rated Power, Single Phase Motor, 230V AC | 0.37 kW                       |
| Coil Type                                        | DC                            |
| Coil Voltage, DC, Nom                            | 24 V DC                       |
| Coil Voltage, DC, Min                            | 17.5 V DC                     |
| Coil Voltage, DC, Max                            | 36 V DC                       |
| Material, Contacts                               | Silver Nickel (AgNi) material |
| Mechanical Service Life                          | 10000000 cycles               |
| Electrical Service Life at Un, In                | 200000 cycles                 |
| Total Making Time                                | 7 ms                          |
| Total Breaking Time                              | 3 ms                          |
| Insulation Voltage, between Coil & Contacts      | 6000 V                        |
| Dielectric Strength, between open Contacts       | 1000 V AC                     |
| Mounting                                         | PCB Mount                     |
| Operating Temperature, Min                       | -40 °C min                    |
| Operating Temperature, Max                       | 85 °C max                     |
| Height                                           | 25 mm                         |