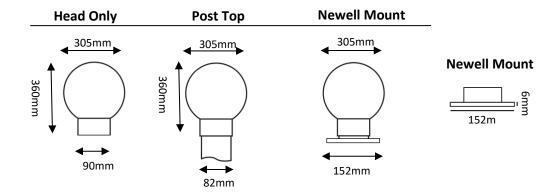

## **S305 - SPHERE LIGHT**

| OVERVIEW     | A durable budget range of exterior bollards, post mounts and newell mounts. Manufactured from Thermo-plastics to resist corrosion and vandalism. Proven in the field for 30 years. All spare parts available. Made in Australia. |  |  |
|--------------|----------------------------------------------------------------------------------------------------------------------------------------------------------------------------------------------------------------------------------|--|--|
| WARRANTY     | 3 Years                                                                                                                                                                                                                          |  |  |
| IP RATING    | IP36                                                                                                                                                                                                                             |  |  |
| MATERIALS    | Sphere - Polyethylene<br>Collar, Post & Flange - Polypropylene                                                                                                                                                                   |  |  |
| FEATURES     | Spheres can be purchased individually or with a collar and lamp holder (Head only) or complete with a mounting flange (Newell). They can also be fitted to an 82mm post, available cut to size of up to 3 metres.                |  |  |
| COLOURS      | Sphere - Opal<br>Collar - Black, White, Green or Cream<br>Post - Black or Green                                                                                                                                                  |  |  |
| LAMP OPTIONS | BC Lampholder, PL/PLC Lamp, Low voltage or LED Lamp.                                                                                                                                                                             |  |  |

## S305H-BO

| Code | Fitting         | Lamp Description      | Fitting Colour | Sphere<br>Colour |
|------|-----------------|-----------------------|----------------|------------------|
| S305 | H – Head Only   | 60w BC Lamp Holder    | B – Black      | O - Opal         |
|      | N – Newell      | 18 - 1 x 18w PLC Lamp | W - White      |                  |
|      | S – Sphere Only | 26 – 1 x 26w PLC Lamp | G - Green      |                  |
|      |                 | LED Lamp              |                |                  |