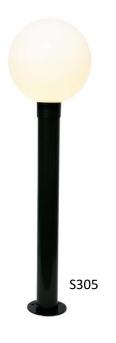

## **S305 - SPHERE LIGHT**

| OVERVIEW     | A durable budget range of exterior bollards, post mounts and newell mounts. Manufactured from Thermo-plastics to resist corrosion and vandalism. Proven in the field for 30 years. All spare parts available. Made in Australia. |  |  |
|--------------|----------------------------------------------------------------------------------------------------------------------------------------------------------------------------------------------------------------------------------|--|--|
| WARRANTY     | 3 Years                                                                                                                                                                                                                          |  |  |
| IP RATING    | IP36                                                                                                                                                                                                                             |  |  |
| MATERIALS    | Sphere - Polyethylene<br>Collar, Post & Flange - Polypropylene                                                                                                                                                                   |  |  |
| FEATURES     | Spheres can be purchased individually or with a collar and lamp holder (Head only) or complete with a mounting flange (Newell). They can also be fitted to an 82mm post, available cut to size of up to 3 metres.                |  |  |
| COLOURS      | Sphere - Opal<br>Collar - Black, White, Green or Cream<br>Post - Black or Green                                                                                                                                                  |  |  |
| LAMP OPTIONS | BC Lampholder, PL/PLC Lamp, Low voltage or LED Lamp.                                                                                                                                                                             |  |  |