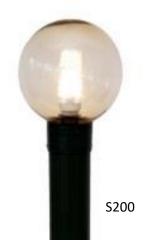

# **S200 - SPHERE LIGHT**

| OVERVIEW | A durable budget range of exterior bollards, post mounts, Newell mounts and wall brackets.  Manufactured from Thermo-plastics to resist corrosion and vandalism. Proven in the field for 30 years. All spare parts available. Made in Australia. |
|----------|--------------------------------------------------------------------------------------------------------------------------------------------------------------------------------------------------------------------------------------------------|
| WARRANTY | 3 Years                                                                                                                                                                                                                                          |

| IP RATING | IP36 |
|-----------|------|

MATERIALS Spheres - PMMA Acrylic Collar, Post & Flange - Polypropylene

FEATURES

Spheres can be purchased individually or with a collar and lamp holder (Head only) or complete with a mounting flange (Newell) or Wall Bracket. They can also be fitted to an 82mm post, available cut to size of up to 3 metres.

| COLOURS | Sphere - Opal or Smoke<br>Collar - Black, White, Green or Cream |
|---------|-----------------------------------------------------------------|
|         | Post - Black or Green                                           |

**LAMP OPTIONS** BC Lampholder, PL/PLC Lamp, Low voltage or LED Lamp.