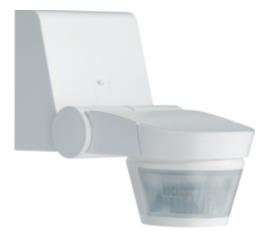

## Product data sheet EE860

## Motion detector comfort 220° white

EE860

| Technical Properties                 |                   |
|--------------------------------------|-------------------|
| Supply voltage                       | 230 V +10% / -15% |
| Frequency                            | 50/60 Hz          |
| Protection index IP                  | IP55              |
| Type of contacts                     | contact floating  |
| Detection angle                      | 220 °             |
| Frontal detecting distance           | 16 m              |
| Side detecting distance              | 10 m              |
| Diameter of the floor detection area | 16 m              |
| Height of installed product          | 2,5 m             |
| Fixing mode                          | surface-mounting  |
| Incandescent bulb power              | 2300 W            |
| Brightness measurement range         | 5/1000 Lux        |
| Time delayed range                   | 5s to 30 min      |
| Colour                               | white             |
| Sensitivity setting                  | yes               |
| Remote controllable                  | EE806             |
|                                      |                   |