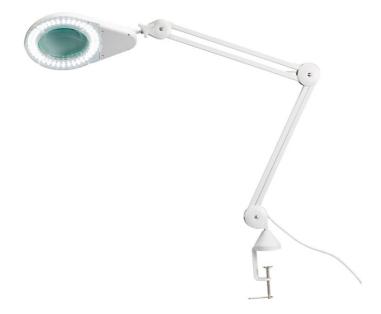

DIMENSIONS TECHNICAL DATA FEATURES SPECIFICATIONS

· 1200mm reach

• 120mmØ lens

Total lumens: 500 Colour temp: 6,000K Power supply: 220-240V

Wattage: 10

CRI: 80

 Large LED magnifying Equipoise™ lamp with a generous range of movement while providing targeted light and magnification for the user.

- · Lens 6 diopter magnification
- 10Watt LED 500 total lumens CRI80
- Durable Construction
- Safety cover on magnifying lens
- $\boldsymbol{\cdot}$  Comes complete with table clamp
- AS-NZ approved
- Operates within AS-NZ EMC limits
- Base mounting options: LSM-3H, LSM-4, LSM-8, LSM-11, LSM-12
- Spare/Replacement magnification lens available LSX-LENS