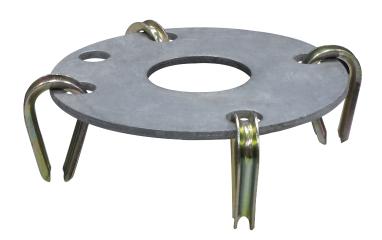

## Guy Clamp Assembly for 1.25" (32mm) Mast 11MM-GCA32

The GCA32 is a 32mm (1.25") guy clamp assembly kit, including a 32mm locking ring, 32mm guy collar, and four guy thimbles for attaching guy wires. It attaches guy wires to 32mm (1.25") outer diameter masts for staying on rooftops or ground mounts. It is made from galvanised steel products for long-lasting and durable installations. Matchmasters 11MM-CW180 guy wires (sold separately) are commonly used with the GCA32.

## **Features and Benefits**

- » Used to anchor guy wire turnbuckles to a mast
- » Suitable for 1.25" (3.17cm) diameter masts
- » Clamp kit for attaching to a mast
- » Includes guy plate and lock ring