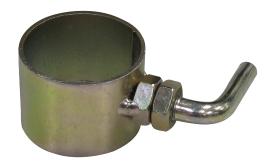

## Guy Clamp Assembly for 1.25" (32mm) Mast 11MM-GCA32

The GCA32 is a 32mm (1.25") guy clamp assembly kit, including a 32mm locking ring, 32mm guy collar, and four guy thimbles for attaching guy wires. It attaches guy wires to 32mm (1.25") outer diameter masts for staying on rooftops or ground mounts. It is made from galvanised steel products for long-lasting and durable installations. Matchmasters 11MM-CW180 guy wires (sold separately) are commonly used with the GCA32.

## **Features and Benefits**

- » Used to anchor guy wire turnbuckles to a mast
- » Suitable for 1.25" (3.17cm) diameter masts
- » Clamp kit for attaching to a mast
- » Includes guy plate and lock ring