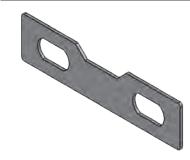

|      |
|                |                                                                                                                                                                                                                                                       |      |



Burndy Centre Hold Down Clamp can be used in place of traditional Hold Down Clamps to reduce the overall trapeze width.

Order fasteners separately for installation.

1 x HS1020, 1 x B1008

## **LTCHD**

**BURNDY** 



2 Splices required per length of tray. Order fasteners separately for installation (per splice plate) 2 x LTBOLT, 2 x LTNUT

## LT3S



Order fasteners separately for installation 1 x HS1025, 1 x B1008

## LT3HD



6 Riser Links required to perform a 90 degree set. Order fasteners separately for installation (per riser link) 2 x LTBOLT, 2 x LTNUT

## LT3RL