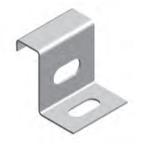

Burndy Centre Hold Down Clamp can be used in place of traditional Hold Down Clamps to reduce the overall trapeze width.

Order fasteners separately for installation.

1 x HS1020, 1 x B1008