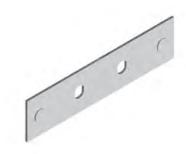

## **LTCHD**

**BURNDY** 

2 Splices required per length of tray. Order fasteners separately for installation (per splice plate) 2 x LTBOLT, 2 x LTNUT