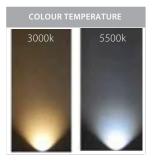

## **Product Ordering**

| IMAGE | PART NUMBER | COLOURTEMP | LUMENS | INPUT  | BEAM ANGLE | INCLUDED LED |
|-------|-------------|------------|--------|--------|------------|--------------|
|       | HV9311      | 5500k      | 180lm  | 12v DC | 120°       | 2w MR11 LED  |
|       | HV9411      | 3000k      | 160lm  | 12v DC | 120°       | 2w MR11 LED  |