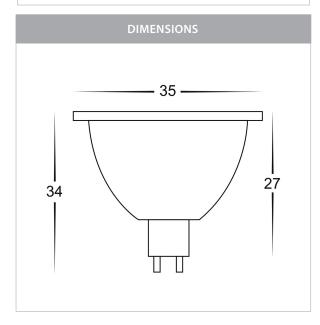

## 2w 12v DC MR11 LED Globe

Material: Glass

Colour: Silver

**IP Rating: IP20** 

Lamp Base: MR11

**CRI:** ≥80

Wiring: Parallel

Dimmable: No