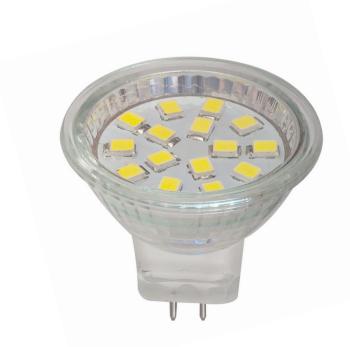

## 2w 12v DC MR11 LED Globe

Material: Glass

Colour: Silver

**IP Rating: IP20** 

Lamp Base: MR11

**CRI:** ≥80

Wiring: Parallel

Dimmable: No

## **Product Ordering**

| IMAGE | PART NUMBER | COLOURTEMP | LUMENS | INPUT  | BEAM ANGLE | INCLUDED LED |
|-------|-------------|------------|--------|--------|------------|--------------|
|       | HV9311      | 5500k      | 180lm  | 12v DC | 120°       | 2w MR11 LED  |
|       | HV9411      | 3000k      | 160lm  | 12v DC | 120°       | 2w MR11 LED  |