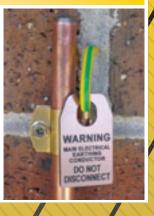

### **PROMEC TAG >** Promect Main Electrical Earthing Conductor Tag

Catalogue No. > PROMECT

On the 1st July 2008, the Australian Standard regarding the use of Main Electrical Earthing Conductor Tag became mandatory.

As required under AS/NZ 3000:2007 Clause 5.51.3

50mm WARNING MAIN ELECTRICAL EARTHING CONDUCTOR DO NOT DISCONNECT 30mm

1.5mm copper/ black laser engraving material

Catalogue No. > PRORCDLB