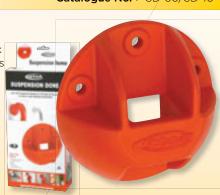

Catalogue No. > SD-50/SD-10

StoA Suspension Hanger, two pack sizes available, 2 units and box of 10 units.

StoA Suspension Domes, for use with the hangers, two pack sizes available, 10 units hangsell (as shown) and box of 50 units.