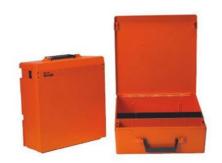

## **Orange Large Rolacase**

1 large tool compartment, plus 3 compartment lift-out tray and with further compartments below, with the capability to be divided by 3 with divider RC003/D,

sold individually. RolaCase is a versatile storage system that holds a variety of items including tools, instruments, and equipment.

- Corrosion proof
- Lid opens 180 degrees
- Various colours
- Sturdy locking system
- Divided goods will not interchange when shaken
- Unique lid design keeps storage locked in place
- Adjustable compartments
- Various configurations
- Movable handle
- Australian Made