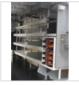

## **Orange Rolacase with Orange Lid**

20 adjustable compartments, 1 tool compartment in front of the case. RolaCase is a versatile storage system that holds a variety of items including components, tools, and instruments.

- Comes with 6 x RCPLD dividers
- Corrosion proof
- Lid opens 180 degrees
- Various colours
- Sturdy locking system
- Divided goods will not interchange when shaken
- Unique lid design keeps storage locked in place
- Adjustable compartments
- Various configurations
- Movable handle
- Australian Made