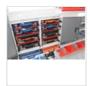

## **Orange Rolacase with Orange Lid**

20 adjustable compartments, 1 tool compartment in front of the case. RolaCase is a versatile storage system that holds a variety of items including components, tools, and instruments.

- Comes with 6 x RCPLD dividers
- Corrosion proof
- Lid opens 180 degrees
- Various colours
- Sturdy locking system
- Divided goods will not interchange when shaken
- Unique lid design keeps storage locked in place
- Adjustable compartments
- Various configurations
- Movable handle
- Australian Made