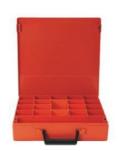

## **Orange Rolacase with Orange Lid**

20 adjustable compartments, 1 tool compartment in front of the case. RolaCase is a versatile storage system that holds a variety of items including components, tools, and instruments.

- Comes with 6 x RCPLD dividers
- Corrosion proof
- Lid opens 180 degrees
- Various colours
- Sturdy locking system
- Divided goods will not interchange when shaken
- Unique lid design keeps storage locked in place
- Adjustable compartments
- Various configurations
- Movable handle
- Australian Made