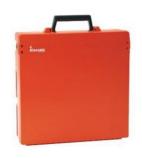

## **Orange Rolacase with Orange Lid**

20 adjustable compartments, 1 tool compartment in front of the case. RolaCase is a versatile storage system that holds a variety of items including components, tools, and instruments.

- Comes with 6 x RCPLD dividers
- Corrosion proof
- Lid opens 180 degrees
- Various colours
- Sturdy locking system
- Divided goods will not interchange when shaken
- Unique lid design keeps storage locked in place
- Adjustable compartments
- Various configurations
- Movable handle
- Australian Made