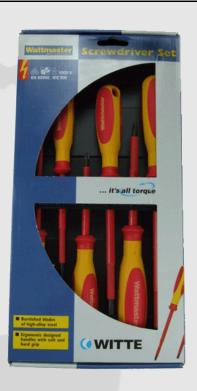

## 6 Screwdriver Set 1000 volt

## WAT620757 6 PIECE Insulated Screwdriver Set

PHONE: 08 9406 3200

## Features

- 6 piece 1000V insulated screwdriver set
- Individually tested in water to 10,000V to ensure maximum safety
- Tested in accordance with DIN EN 60900 and IEC900
- Burnished blades of high alloy steel
- · Ergonomically designed handles with soft and hard grip
- VDE approved

| Specifications   |                                                                                                                                                                                                                                                                                                                                                          |
|------------------|----------------------------------------------------------------------------------------------------------------------------------------------------------------------------------------------------------------------------------------------------------------------------------------------------------------------------------------------------------|
| Part No:         | WAT620757                                                                                                                                                                                                                                                                                                                                                |
| Description:     | 6pc Insulated Screwdriver Set                                                                                                                                                                                                                                                                                                                            |
| CONTENTS OF SET: |                                                                                                                                                                                                                                                                                                                                                          |
|                  | Type         Head Size         Shaft Length           Slotted         0.5 x 3.0mm         100mm           Slotted         0.8 x 4.0mm         100mm           Slotted         1.0 x 5.5mm         125mm           Slotted         1.2 x 6.5mm         150mm           Phillips         No. 1         80mm           Phillips         No. 2         100mm |