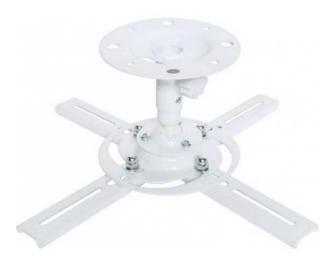

## **Projector Ceiling Bracket**

Designed to suit a majority of projector models in the market today. All steel ball mount bracket allows up to 30° of adjustment either vertically or horizontally which is more than enough for more installations! The projector mounting surface sits 115mm from the ceiling and may be removed from the upper bracket for adjusting the projector settings if required. Two sets of mounting arms are provided (140mm &180mm) and may be adjusted on the base plate as desired.

Product Code: H8130A/H8131A

• Max Weight: 10kg Rotation: 360°

• Distance from the ceiling: 135-210mm

## **Available Colours**

White Black H8131A H8130A

Trade Audio Visual Products

For more information and products please visit our website: www.adigitalife.com