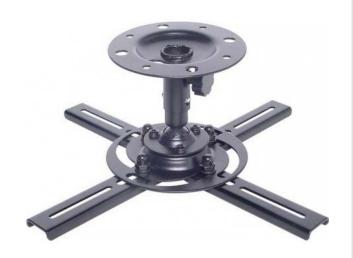

## **Projector Ceiling Bracket**

Designed to suit a majority of projector models in the market today. All steel ball mount bracket allows up to 30° of adjustment either vertically or horizontally which is more than enough for more installations! The projector mounting surface sits 115mm from the ceiling and may be removed from the upper bracket for adjusting the projector settings if required. Two sets of mounting arms are provided (140mm &180mm) and may be adjusted on the base plate as desired.

Product Code: H8130A/H8131A

• Max Weight: 10kg Rotation: 360°

• Distance from the ceiling: 135-210mm

## **Available Colours**

White Black H8131A H8130A

Trade Audio Visual Products

For more information and products please visit our website: www.adigitalife.com