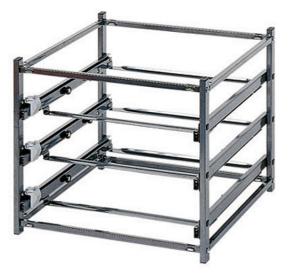

# ROLACASE 3 DRAWER FRAME SUITS RC001&1CL, RC002&2CL

## **Quick Overview**

3 Drawer Frame, Suits RC001/RC002

## **Details**

| Part No.          | ROLRC3FR |
|-------------------|----------|
| Brand             | Rolacase |
| Unit Of Measure   | Each     |
| Carton Quantity   | 1        |
| Compendium Page # | 159      |