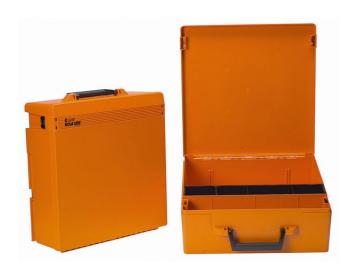

# **ROLACASE WITH LIFTOUT TRAY ORANGE 370 x 370 x** 130mm

### **Quick Overview**

Rola-Case, with Liftout Tray - Orange

# Rola-Case Organisers - Made in Australia

- Rola-Case Organiser Accessories
- · Engineer designed, tested and manufactured in Australia since 1982
- Rola-Case is a multi-functional storage system suitable for vehicle and static use
- Cases are manufactured from ABS, polycarbonate and nylon 66 to ensure extended product life
- · Allows for storage of the smallest micro components through to power tools & cordless equipment