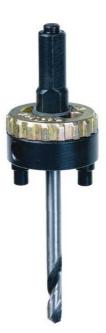

#### **Re-Load - Quick Change Holesaw System**

- Re-Load Arbor snaps into the holesaw
- · Connect an arbor to the holesaw and the system is ready
- Enlarge existing holes using the Reload Two-Up system
- · Fits all standard holesaw sizes
- · One touch tool release change holesaws in seconds
- Heavy duty arbor holesaws 14 200mm