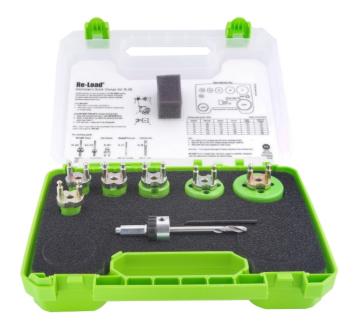

#### **Quick Overview**

Holesaw Set, Compact Electricians, Includes 6 Saws, 6 Bosses Including 2 x Two Up Bosses, RLA152 Arbor, 3mm Hex Key

## Re-Load - Quick Change Holesaw System

- · Re-Load Arbor snaps into the holesaw
- · Connect an arbor to the holesaw and the system is ready
- Enlarge existing holes using the Reload Two-Up system
- · Fits all standard holesaw sizes
- · One touch tool release change holesaws in seconds
- Heavy duty arbor holesaws 14 200mm

## **Details**

| Part No.        | RLE6    |
|-----------------|---------|
| Brand           | Re-Load |
| Unit Of Measure | Set     |
| Carton Quantity | 1       |