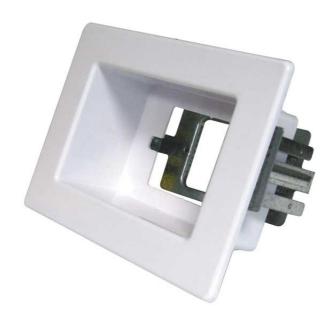

# RECESSED WALL POINT, SINGLE WHITE

## **Quick Overview**

Recessed Wall Point - White

#### **Recessed Point**

- Compatible with all major brands of wall outlets, e.g. Clipsal, HPM, PDL etc. (does not include wall outlet itself)
- · Use with new installations or retrofit to existing points
- Suitable for use in 70 & 90mm wall cavities
- · Includes template for cutting holes into plasterboard
- · Use on plaster board wall only
- · High quality heat resistant plastic
- · Includes metal bracket