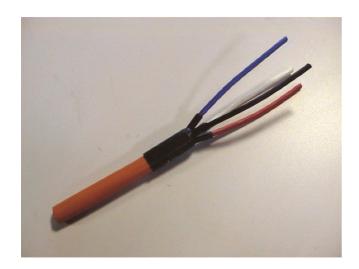

# GLOVE, HEATSHRINK, 4 FINGER 4~35mm2 LV **CONDUCTOR**

## **Raychem Cable Breakouts (Gloves)**

- · Heat shrinkable adhesive lined cable breakouts for power cables
- · Environmental sealing for power cables and conduits

### **Details**

| Part No.          | RAY502K033 |
|-------------------|------------|
| Brand             | Raychem    |
| Unit Of Measure   | Each       |
| Compendium Page # | 363        |

|            |                    |                               | Н                              |                                   | J                              |                                   | Р                                    |            |
|------------|--------------------|-------------------------------|--------------------------------|-----------------------------------|--------------------------------|-----------------------------------|--------------------------------------|------------|
| Part No.   | No.<br>of<br>Cores | Size of<br>Conductor<br>(mm2) | As<br>Supplied<br>Min.<br>(mm) | After<br>Recovery<br>Max.<br>(mm) | As<br>Supplied<br>Min.<br>(mm) | After<br>Recovery<br>Max.<br>(mm) | After<br>Recovery<br>+/- 10%<br>(mm) | Rec<br>+/- |
| RAY302K333 | 2                  | 4-25                          | 28                             | 9.2                               | 15                             | 4.1                               | 90                                   |            |
| RAY302K224 | 2                  | 35-150                        | 48                             | 32                                | 22                             | 7                                 | 172                                  |            |
| RAY302K466 | 2                  | 185-300                       | 86                             | 42                                | 40                             | 16                                | 200                                  |            |
| RAY402W533 | 3                  | 4-35                          | 38                             | 13                                | 16                             | 4.2                               | 103                                  |            |
| RAY402W516 | 3                  | 50-150                        | 63                             | 22                                | 26                             | 9                                 | 180                                  |            |
| RAY402W526 | 3                  | 185-300                       | 95                             | 28                                | 44                             | 13                                | 205                                  |            |
| RAY402W248 | 3                  | -                             | 115                            | 45                                | 52                             | 22                                | 240                                  | 1          |
| RAY402W439 | 3                  | -                             | 170                            | 60                                | 60                             | 30                                | 252                                  |            |
| RAY502K033 | 4                  | 4-35                          | 45                             | 16.5                              | 14                             | 3.4                               | 90                                   |            |
| RAY502K046 | 4                  | 35-70                         | 45                             | 19                                | 20                             | 7                                 | 165                                  |            |
| RAY502K016 | 4                  | 70-150                        | 60                             | 25                                | 25                             | 9                                 | 217                                  | 1          |
| RAY502K026 | 4                  | 185-300                       | 100                            | 31                                | 40                             | 13.5                              | 223                                  | -          |