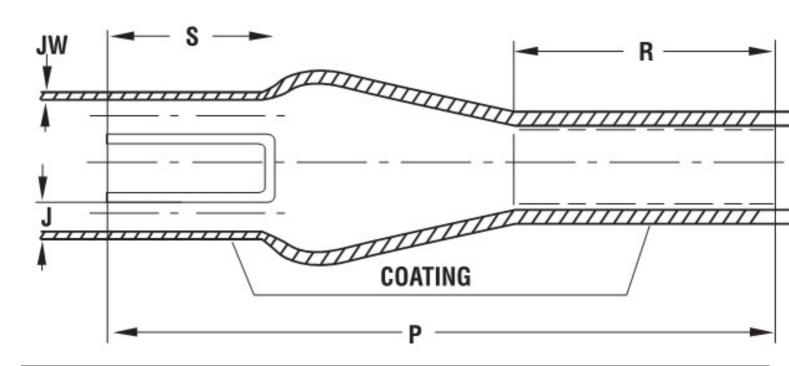

### **Details**

| Part No.          | RAY502K033 |
|-------------------|------------|
| Brand             | Raychem    |
| Unit Of Measure   | Each       |
| Compendium Page # | 363        |

|            |                    |                               | Н                              |                                   | J                              |                                   | Р                                    |            |
|------------|--------------------|-------------------------------|--------------------------------|-----------------------------------|--------------------------------|-----------------------------------|--------------------------------------|------------|
| Part No.   | No.<br>of<br>Cores | Size of<br>Conductor<br>(mm2) | As<br>Supplied<br>Min.<br>(mm) | After<br>Recovery<br>Max.<br>(mm) | As<br>Supplied<br>Min.<br>(mm) | After<br>Recovery<br>Max.<br>(mm) | After<br>Recovery<br>+/- 10%<br>(mm) | Rec<br>+/- |
| RAY302K333 | 2                  | 4-25                          | 28                             | 9.2                               | 15                             | 4.1                               | 90                                   |            |
| RAY302K224 | 2                  | 35-150                        | 48                             | 32                                | 22                             | 7                                 | 172                                  |            |
| RAY302K466 | 2                  | 185-300                       | 86                             | 42                                | 40                             | 16                                | 200                                  |            |
| RAY402W533 | 3                  | 4-35                          | 38                             | 13                                | 16                             | 4.2                               | 103                                  |            |
| RAY402W516 | 3                  | 50-150                        | 63                             | 22                                | 26                             | 9                                 | 180                                  |            |
| RAY402W526 | 3                  | 185-300                       | 95                             | 28                                | 44                             | 13                                | 205                                  |            |
| RAY402W248 | 3                  | -                             | 115                            | 45                                | 52                             | 22                                | 240                                  | 1          |
| RAY402W439 | 3                  | -                             | 170                            | 60                                | 60                             | 30                                | 252                                  |            |
| RAY502K033 | 4                  | 4-35                          | 45                             | 16.5                              | 14                             | 3.4                               | 90                                   |            |
| RAY502K046 | 4                  | 35-70                         | 45                             | 19                                | 20                             | 7                                 | 165                                  |            |
| RAY502K016 | 4                  | 70-150                        | 60                             | 25                                | 25                             | 9                                 | 217                                  | 1          |
| RAY502K026 | 4                  | 185-300                       | 100                            | 31                                | 40                             | 13.5                              | 223                                  | -          |