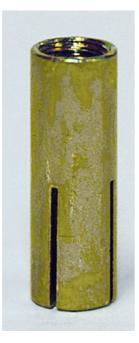

#### **Drop In Anchors**

#### Ramset DynaSet<sup>™</sup> Drop In Anchors

- Boxed
- Zinc finish
- · Internally threaded giving a permanent anchorage point into solid concrete, brick or masonry