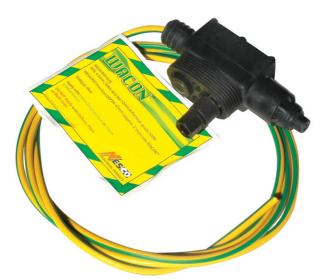

# WET AREA RIO BOND CONNECTOR 12mm RIO MAX

### **Quick Overview**

Wet Area Connector

#### Wet Area Connector

- · As required under the as/nzs 3000:2007 wiring rules
- For bonding to Reo, up to N12 bar and mesh
- Quick and easy permanent earth connection to steel reinforcing for wet areas
- · Connector is completely sealed and provides protectioon against corrosion
- · Shear bolt technology ensures correct installation
- · Connector is supplied with a pre-terminated 2 metre 6mm earth tail