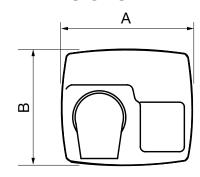

## **DIMENSIONS**

| MODEL NO. | STYLE          | А   | В        | С                    |  |  |
|-----------|----------------|-----|----------|----------------------|--|--|
| HHD2500RB | Brushed Chrome | 270 | 240      | 212                  |  |  |
| HHD2500RW | White          | 270 | 240      | 212                  |  |  |
|           |                |     | All dime | All dimensions in mm |  |  |