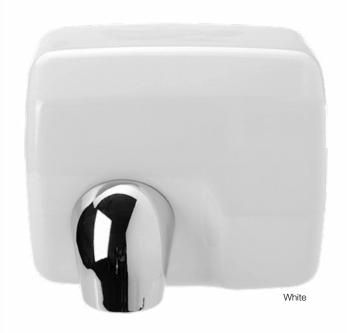

## **HAND DRYERS**

Available in white or brushed chrome, our automatic hand dryers provide a cost effective and hygienic means of no-touch hand drying. Suitable for public amenities, food prep areas, hospitals and schools.

- Available in white epoxy paint or brushed chrome finish.
- Automatic infrared on/off activation.
- 360° nozzle rotation to provide face or hand drying.
- Drying cycle of approximately 15 seconds.
- Self-resetting thermal overload protection.
- Automatic cut-off after 60 seconds of continuous use.
- 220-240V, single-phase, 50Hz.

## **SPECIFICATIONS**

| MODEL NO. | M³/H | L/SEC | FAN<br>SPEED,<br>RPM | AVG.<br>dB(A)<br>@1M | WATTS | VOLTS   | HERTZ | WEIGHT<br>KG |
|-----------|------|-------|----------------------|----------------------|-------|---------|-------|--------------|
| HHD2500RB | 270  | 75    | 8300                 | 74                   | 2400  | 230-240 | 50    | 6.3          |
| HHD2500RW | 270  | 75    | 8300                 | 74                   | 2400  | 230-240 | 50    | 6.3          |

## **DIMENSIONS**

| MODEL NO. | STYLE          | А   | В        | С                    |  |  |
|-----------|----------------|-----|----------|----------------------|--|--|
| HHD2500RB | Brushed Chrome | 270 | 240      | 212                  |  |  |
| HHD2500RW | White          | 270 | 240      | 212                  |  |  |
|           |                |     | All dime | All dimensions in mm |  |  |