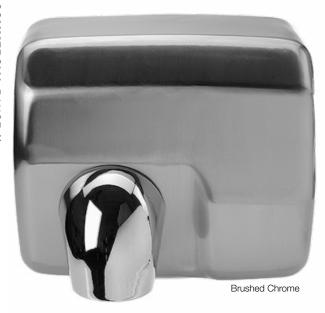

## **HAND DRYERS**

Available in white or brushed chrome, our automatic hand dryers provide a cost effective and hygienic means of no-touch hand drying. Suitable for public amenities, food prep areas, hospitals and schools.

- Available in white epoxy paint or brushed chrome finish.
- Automatic infrared on/off activation.
- 360° nozzle rotation to provide face or hand drying.
- Drying cycle of approximately 15 seconds.
- Self-resetting thermal overload protection.
- Automatic cut-off after 60 seconds of continuous use.
- 220-240V, single-phase, 50Hz.

## **SPECIFICATIONS**

| MODEL NO. | M³/H | L/SEC | FAN<br>SPEED,<br>RPM | AVG.<br>dB(A)<br>@1M | WATTS | VOLTS   | HERTZ | WEIGHT<br>KG |
|-----------|------|-------|----------------------|----------------------|-------|---------|-------|--------------|
| HHD2500RB | 270  | 75    | 8300                 | 74                   | 2400  | 230-240 | 50    | 6.3          |
| HHD2500RW | 270  | 75    | 8300                 | 74                   | 2400  | 230-240 | 50    | 6.3          |

## **DIMENSIONS**

| MODEL NO. | STYLE          | А   | В        | С                    |  |  |
|-----------|----------------|-----|----------|----------------------|--|--|
| HHD2500RB | Brushed Chrome | 270 | 240      | 212                  |  |  |
| HHD2500RW | White          | 270 | 240      | 212                  |  |  |
|           |                |     | All dime | All dimensions in mm |  |  |