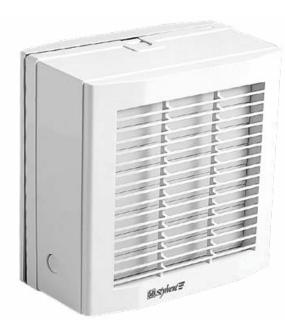

# WALL / WINDOW MOUNTED FANS

The Stylvent Series can be wall or window mounted making them suitable for a wide range of general residential and commercial exhaust or supply ventilation applications.

- Weather and impact resistant housing.
- Rated "Continuous Run".
- Exhaust mode is standard. Can be direct wired in supply air mode or dual mode with reversing switch. (HV-230AE & HV-300AE only).
- Easy to clean removable cover.
- Wall rods, tubes and plates for wall mounting available in the accessories section (see page 78).
- 220-240V, single-phase, 50Hz.

#### **SPECIFICATIONS**

| MODEL NO. | M <sup>3</sup> /H <sup>†</sup> | L/<br>SEC <sup>†</sup> | FAN<br>SPEED       | AVG.<br>dB(A)     | WATTS | VOLTS | IP<br>RATING |
|-----------|--------------------------------|------------------------|--------------------|-------------------|-------|-------|--------------|
| HV-150AE  | 225                            | 63                     | <b>RPM</b><br>1800 | @ <b>3M</b><br>39 | 32    | 240   | IPX4         |
|           |                                |                        |                    |                   |       |       |              |
| HV-230AE  | 600                            | 167                    | 1250               | 43                | 34    | 240   | IPX4         |
| HV-300AE  | 1100                           | 306                    | 1150               | 46                | 68    | 240   | IPX4         |