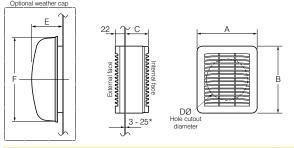

#### DIMENSIONS

| MODEL NO.                | Α   | в                    | с   | DØ<br>MIN | DØ<br>MAX | E   | F   |
|--------------------------|-----|----------------------|-----|-----------|-----------|-----|-----|
| HV-150AE                 | 230 | 251                  | 110 | 185       | 190       | 130 | 306 |
| HV-230AE                 | 300 | 325                  | 142 | 259       | 262       | 182 | 440 |
| HV-300AE                 | 368 | 403                  | 150 | 327       | 330       | 215 | 570 |
| * For walls 25mm to 300m |     | All dimensions in mm |     |           |           |     |     |