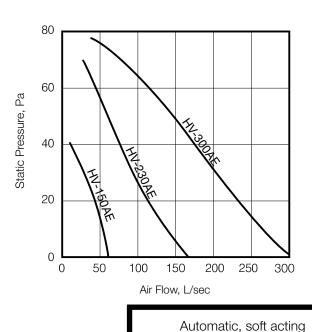

#### **SPECIFICATIONS**

| MODEL NO. | M <sup>3</sup> /H <sup>†</sup> | L/<br>SEC <sup>†</sup> | FAN<br>SPEED       | AVG.<br>dB(A)     | WATTS | VOLTS | IP<br>RATING |
|-----------|--------------------------------|------------------------|--------------------|-------------------|-------|-------|--------------|
| HV-150AE  | 225                            | 63                     | <b>RPM</b><br>1800 | @ <b>3M</b><br>39 | 32    | 240   | IPX4         |
|           |                                |                        |                    |                   |       |       |              |
| HV-230AE  | 600                            | 167                    | 1250               | 43                | 34    | 240   | IPX4         |
| HV-300AE  | 1100                           | 306                    | 1150               | 46                | 68    | 240   | IPX4         |