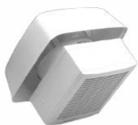

## ACCESSORIES

- Reversing switch
- Weather cap (see below)

### **OPTIONAL WEATHER CAP**

The Weather Cap provides added protection against both wind and rain when the fan is mounted in demanding areas such as high-rise housing, seaside and exposed positions. It also comes with bird wire mesh and is colour matched to the fan. Model No's: HV-150CAP, HV-230CAP, HV-300CAP.