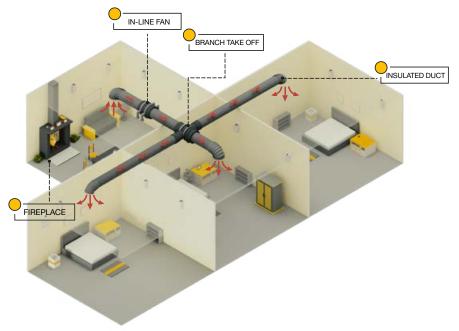

#### IN-LINE DUCT MOUNTED FAN KIT

Heat Transfer Kits are designed to draw warm air from a room with a heat source such as a fireplace or potbelly stove, and deliver this warm air to other areas of the house. They are easy to install and economical to run.

- High air velocity into rooms ensures warm air reaches the occupants.
- Kits include all necessary components.
- High quality in-line fan includes plug and lead.