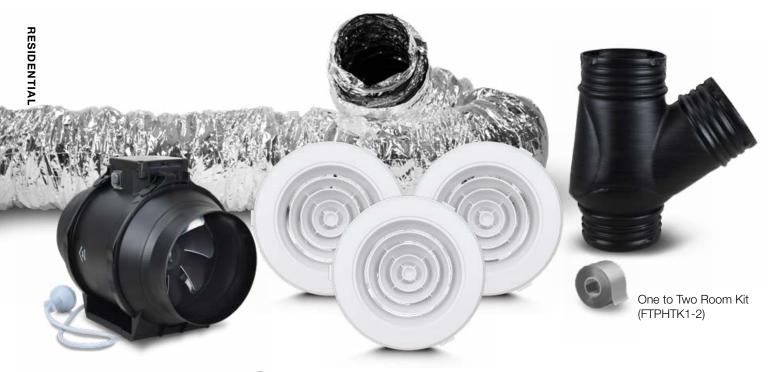

## ONE TO TWO ROOM KIT INCLUDES

- 1 X in-line mixed-flow fan with  $\emptyset$ 150mm spigot
- 12 metre of insulated flexible duct
- 3 X Ø150mm ceiling mounted adjustable grilles
- 1 X Ø150mm branch take off
- 1 X roll of duct tape