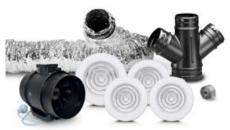

## ONE TO ONE ROOM KIT INCLUDES

- 1 X in-line axial fan with Ø150mm spigot
- 9 metre of insulated flexible duct
- 2 X Ø150mm ceiling mounted adjustable grilles
- 1 X roll of duct tape

## ONE TO TWO ROOM KIT INCLUDES

- 1 X in-line mixed-flow fan with  $\emptyset$ 150mm spigot
- 12 metre of insulated flexible duct
- 3 X Ø150mm ceiling mounted adjustable grilles
- 1 X Ø150mm branch take off
- 1 X roll of duct tape

# ONE TO THREE ROOM KIT INCLUDES

- 1 X in-line mixed-flow fan with Ø200mm spigot
- 15 metre of insulated flexible duct
- $3~\text{X}~\text{\O}150\text{mm}$  ceiling mounted adjustable grilles
- 1 X Ø200mm ceiling mounted adjustable grille
- 1 X Ø200mm branch take off
- 1 X roll of duct tape