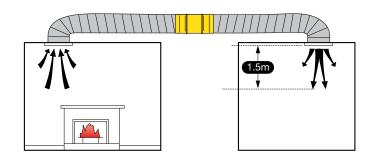

#### **ACCESSORIES**

- VA2.0 Speed Controller/Switch.
- TFC6 Fan Control Thermostat.

- Kits designed for average room sizes of 4m x 4m x 2.5m high, or room volume 38m<sup>3</sup>.
- Air flow per outlet approx. 50L/sec.
- Minimum velocity at grille outlet is 3.0 to 4.0 m/sec.
- · Larger rooms may require more than one outlet.