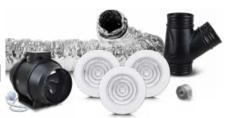

## ONE TO ONE ROOM KIT INCLUDES

- 1 X in-line axial fan with Ø150mm spigot
- 9 metre of insulated flexible duct
- 2 X Ø150mm ceiling mounted adjustable grilles
- 1 X roll of duct tape

## ONE TO TWO ROOM KIT INCLUDES

- 1 X in-line mixed-flow fan with  $\emptyset$ 150mm spigot
- 12 metre of insulated flexible duct
- 3 X Ø150mm ceiling mounted adjustable grilles
- 1 X Ø150mm branch take off
- 1 X roll of duct tape

# ONE TO THREE ROOM KIT INCLUDES

- 1 X in-line mixed-flow fan with Ø200mm spigot
- 15 metre of insulated flexible duct
- $3~\text{X}~\text{\O}150\text{mm}$  ceiling mounted adjustable grilles
- 1 X Ø200mm ceiling mounted adjustable grille
- 1 X Ø200mm branch take off
- 1 X roll of duct tape