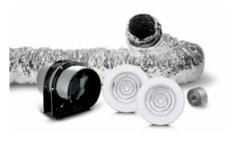

## ONE TO ONE ROOM KIT INCLUDES

- 1 X in-line axial fan with Ø150mm spigot
- 9 metre of insulated flexible duct
- 2 X Ø150mm ceiling mounted adjustable grilles
- 1 X roll of duct tape