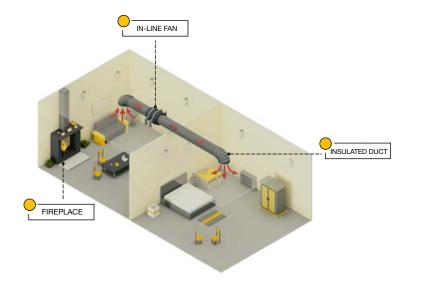

#### IN-LINE DUCT MOUNTED FAN KIT

Heat Transfer Kits are designed to draw warm air from a room with a heat source such as a fireplace or potbelly stove, and deliver this warm air to other areas of the house. They are easy to install and economical to run.

## ONE TO ONE ROOM KIT INCLUDES

- 1 X in-line axial fan with Ø150mm spigot
- 9 metre of insulated flexible duct
- 2 X Ø150mm ceiling mounted adjustable grilles
- 1 X roll of duct tape