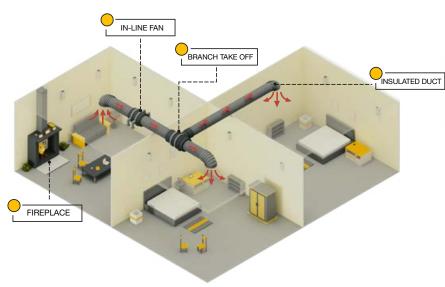

## ONE TO TWO ROOM KIT INCLUDES

- 1 X in-line mixed-flow fan with  $\emptyset$ 150mm spigot
- 12 metre of insulated flexible duct
- 3 X Ø150mm ceiling mounted adjustable grilles
- 1 X Ø150mm branch take off
- 1 X roll of duct tape

# ONE TO THREE ROOM KIT INCLUDES

- 1 X in-line mixed-flow fan with Ø200mm spigot
- 15 metre of insulated flexible duct
- $3~\text{X}~\text{\O}150\text{mm}$  ceiling mounted adjustable grilles
- 1 X Ø200mm ceiling mounted adjustable grille
- 1 X Ø200mm branch take off
- 1 X roll of duct tape