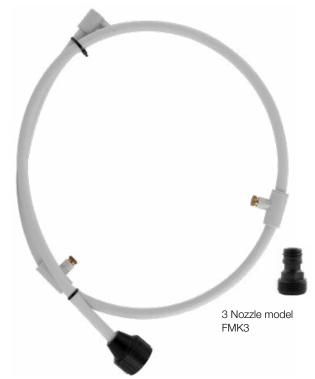

- Available in 3, 5 and 7 nozzle kits.
- High quality brass nozzles with long wearing stainless steel orifice and pin.
- 19mm hose adaptor fitted with a low maintenance stainless steel filter.
- Maximum working pressure 125psi.
- Works on domestic mains water pressure.
- O-ring fitted on all nozzles to minimise leaks.
- Comes with click-on hose connector.

## **SPECIFICATIONS**

| MODEL NO. | NOZZLES | SUITABLE FAN SIZE | APPROX. WATER<br>USAGE |
|-----------|---------|-------------------|------------------------|
| FMK3      | 3       | 630mm             | 4 L/h                  |
| FMK5      | 5       | 630mm             | 7 L/h                  |
| FMK7      | 7       | 750mm             | 10 L/h                 |