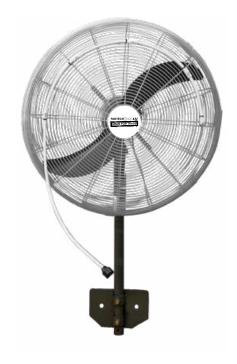

Fit misting kit in front of fan guard using cable ties supplied.

## **KITS**

Combined with an air circulating fan, a misting kit provides rapid cooling to work areas and outdoor recreation facilities. They produce an ultra fine mist that provides a cooling effect through evaporation. This helps reduce fatigue in the work place and improves productivity on a hot day. They are designed to easily fit to the front grille of most cooling fans and work on standard house mains water pressure.