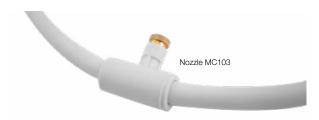

- Available in 3, 5 and 7 nozzle kits.
- High quality brass nozzles with long wearing stainless steel orifice and pin.
- 19mm hose adaptor fitted with a low maintenance stainless steel filter.
- Maximum working pressure 125psi.
- Works on domestic mains water pressure.
- O-ring fitted on all nozzles to minimise leaks.
- Comes with click-on hose connector.

Low maintenance stainless steel filter inside hose adaptor.

High quality brass nozzles can be easily removed for cleaning.