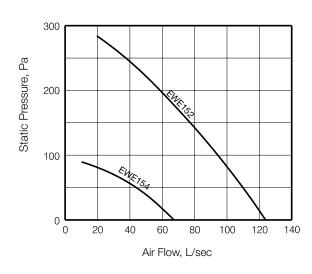

## **SPECIFICATIONS**

| MODEL NO. | M³/H† | L/SEC† | FAN SPEED<br>RPM | AVG.<br>dB(A)<br>@ 3M | WATTS | VOLTS |
|-----------|-------|--------|------------------|-----------------------|-------|-------|
| EWE152    | 443   | 123    | 2500             | 46                    | 70    | 240   |
| EWE154    | 245   | 68     | 1440             | 35                    | 30    | 240   |

 $^{\scriptscriptstyle\dagger}$  Air flow without duct and fittings