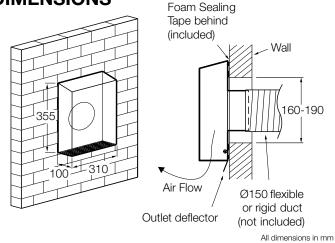

e Duct.
- Internal Grilles.
- Backdraft Damper.

| MODEL NO.  | ТҮРЕ                |  |  |  |
|------------|---------------------|--|--|--|
| EWE152     | Standard            |  |  |  |
| EWE154     | Standard            |  |  |  |
| EWE152-BFC | Bush fire compliant |  |  |  |
| EWE154-BFC | Bush fire compliant |  |  |  |

## **SPECIFICATIONS**

| MODEL NO. | M³/H† | L/SEC† | FAN SPEED<br>RPM | AVG.<br>dB(A)<br>@ 3M | WATTS | VOLTS |
|-----------|-------|--------|------------------|-----------------------|-------|-------|
| EWE152    | 443   | 123    | 2500             | 46                    | 70    | 240   |
| EWE154    | 245   | 68     | 1440             | 35                    | 30    | 240   |

 $^{\scriptscriptstyle\dagger}$  Air flow without duct and fittings

#### **DIMENSIONS**



# BUSHFIRE CODE COMPLIANT MODEL

- Developed and tested for ducted applications in bushfire prone regions.
- High quality bronze mesh provides ember protection.
- Compliant to AS3959:2018 up to and including BAL-40.