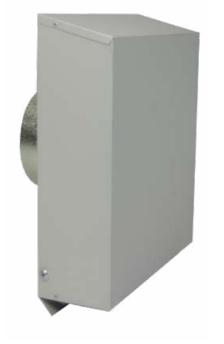

## **EXTERNAL WALL MOUNTED FAN**

Exterior surface mounted fan that is very powerful and easy to install. Ideal for downstairs toilets, laundries and kitchens, or retrofitting an existing in-line fan system.

- Easy to install on exterior wall.
- Compact design for installation in tight spaces.
- Lightweight, durable construction.
- Powerful air extraction from one or more grilles.
- Insect proof cover.
- Easy access for cleaning.
- Can be used with variable speed controller.
- "Continuous rated" motor fitted with thermal protection.
- Grey colourbond finish can be painted to match wall colour.
- 220-240V, single-phase, 50Hz.