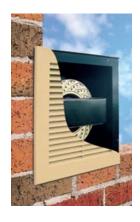

## **EXTERNAL WALL MOUNTED FAN**

Exterior flush mounted fan that is barely visible, very powerful and easily accessible. The most effective way to exhaust from downstairs laundries, kitchens and powder rooms in a two storey home.

- Easy to install on exterior wall.
- Flush-mounted design provides an unobtrusive appearance.
- Powerful air extraction from one or more grilles.
- Can be wired in High, Medium (standard) or Low speed.
- 3-Speed Switch available for speed control.
- 5-Star compliant when used with backdraft damper.
- "Continuous rated" motor fitted with thermal-protection.
- · Supplied with fly wire as standard.
- 220-240V, single-phase, 50Hz.