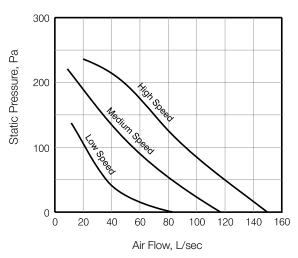

## **SPECIFICATIONS**

| MODEL NO. | SPEED   | M³/H† | L/<br>SEC <sup>†</sup> | FAN<br>SPEED<br>RPM | AVG.<br>dB(A)<br>@ 3M | WATTS | VOLTS |
|-----------|---------|-------|------------------------|---------------------|-----------------------|-------|-------|
| EIE150    | Low     | 295   | 82                     | 1273                | 31                    | 50    | 240   |
|           | Medium* | 425   | 118                    | 1939                | 44                    | 60    | 240   |
|           | High    | 558   | 155                    | 2418                | 49                    | 75    | 240   |

 $^{\scriptscriptstyle \dagger}$  Air flow without duct and fittings  $^{\star}$  Fan supplied pre-wired in medium speed