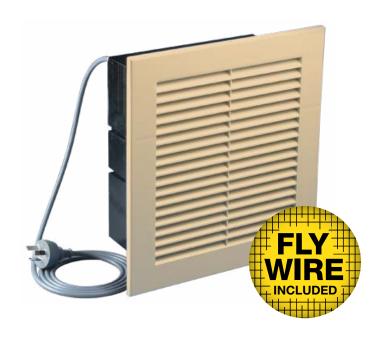

# **EZIFIT IN-WALL**

## **EXTERNAL WALL MOUNTED FAN**

Exterior flush mounted fan that is barely visible, very powerful and easily accessible. The most effective way to exhaust from downstairs laundries, kitchens and powder rooms in a two storey home.

- Easy to install on exterior wall.
- Flush-mounted design provides an unobtrusive appearance.
- Powerful air extraction from one or more grilles.
- Can be wired in High, Medium (standard) or Low speed.
- 3-Speed Switch available for speed control.
- 5-Star compliant when used with backdraft damper.
- "Continuous rated" motor fitted with thermal-protection.
- · Supplied with fly wire as standard.
- 220-240V, single-phase, 50Hz.