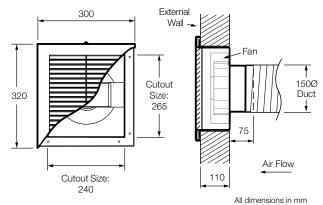

essible. The most effective way to exhaust from downstairs laundries, kitchens and powder rooms in a two storey home.

- Easy to install on exterior wall.
- Flush-mounted design provides an unobtrusive appearance.
- Powerful air extraction from one or more grilles.
- Can be wired in High, Medium (standard) or Low speed.
- 3-Speed Switch available for speed control.
- 5-Star compliant when used with backdraft damper.
- "Continuous rated" motor fitted with thermal-protection.
- · Supplied with fly wire as standard.
- 220-240V, single-phase, 50Hz.

#### **ACCESSORIES**

- Run-on Timers.
- 3-Speed Switch.
- Flexible Duct Fire Rated AS/NZS 4254.
- Internal Grille.
- Backdraft Damper.



Neutral colour grille complements most brick colours; can be easily painted if required.

## **DIMENSIONS**



## **SPECIFICATIONS**

| MODEL NO. | SPEED   | M³/H† | L/<br>SEC <sup>†</sup> | FAN<br>SPEED<br>RPM | AVG.<br>dB(A)<br>@ 3M | WATTS | VOLTS |
|-----------|---------|-------|------------------------|---------------------|-----------------------|-------|-------|
| EIE150    | Low     | 295   | 82                     | 1273                | 31                    | 50    | 240   |
|           | Medium* | 425   | 118                    | 1939                | 44                    | 60    | 240   |
|           | High    | 558   | 155                    | 2418                | 49                    | 75    | 240   |

 $^{\scriptscriptstyle \dagger}$  Air flow without duct and fittings  $^{\star}$  Fan supplied pre-wired in medium speed