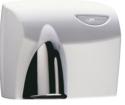

# **COVER & NOZZLE OPTIONS**

Unit is supplied in various finishes. Specify finish option by adding appropriate code number suffix:

| MODEL     | COVER                                         | NOZZLE          |
|-----------|-----------------------------------------------|-----------------|
| HDABWHTSC | White powder coated formed steel, 1.6mm thick | Satin chrome    |
| HDABWHTPC | White powder coated formed steel, 1.6mm thick | Polished chrome |
| HDABWHTSG | White powder coated formed steel, 1.6mm thick | Silver gloss    |
| HDABSSSSC | Satin stainless steel, 1.6mm thick            | Satin chrome    |
| HDABPSSPC | Bright stainless steel, 1.6mm thick           | Polished chrome |