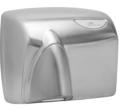

# **AUTOBEAM Automatic Hand Dryer** Model No. HDABxxxxx

www.asijdmacdonald.com.au freecall 1800 023 441

Date: July 2018

**HDABWHTSC** 

**HDABWHTPC** 

**HDABWHTSG** 

**HDABSSSSC** 

**HDABPSSPC** 

#### **FEATURES**

Heavy duty formed steel (1.6mm) automatic hand dryer with sensor operation. Large fan and motor assembly provides a high performance dryer designed for high traffic areas and heavy use. Easy installation with tamper-proof locking.

# **COVER & NOZZLE OPTIONS**

Unit is supplied in various finishes. Specify finish option by adding appropriate code number suffix:

| MODEL     | COVER                                         | NOZZLE          |
|-----------|-----------------------------------------------|-----------------|
| HDABWHTSC | White powder coated formed steel, 1.6mm thick | Satin chrome    |
| HDABWHTPC | White powder coated formed steel, 1.6mm thick | Polished chrome |
| HDABWHTSG | White powder coated formed steel, 1.6mm thick | Silver gloss    |
| HDABSSSSC | Satin stainless steel, 1.6mm thick            | Satin chrome    |
| HDABPSSPC | Bright stainless steel, 1.6mm thick           | Polished chrome |