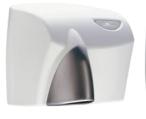

# **COVER & NOZZLE OPTIONS**

Unit is supplied in various finishes. Specify finish option by adding appropriate code number suffix:

| MODEL     | COVER                                         | NOZZLE          |
|-----------|-----------------------------------------------|-----------------|
| HDABWHTSC | White powder coated formed steel, 1.6mm thick | Satin chrome    |
| HDABWHTPC | White powder coated formed steel, 1.6mm thick | Polished chrome |
| HDABWHTSG | White powder coated formed steel, 1.6mm thick | Silver gloss    |
| HDABSSSSC | Satin stainless steel, 1.6mm thick            | Satin chrome    |
| HDABPSSPC | Bright stainless steel, 1.6mm thick           | Polished chrome |