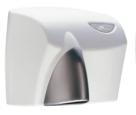

# **COVER & NOZZLE OPTIONS**

Unit is supplied in various finishes. Specify finish option by adding appropriate code number suffix:

| MODEL     | COVER                                         | NOZZLE          |
|-----------|-----------------------------------------------|-----------------|
| HDABWHTSC | White powder coated formed steel, 1.6mm thick | Satin chrome    |
| HDABWHTPC | White powder coated formed steel, 1.6mm thick | Polished chrome |
| HDABWHTSG | White powder coated formed steel, 1.6mm thick | Silver gloss    |
| HDABSSSSC | Satin stainless steel, 1.6mm thick            | Satin chrome    |
| HDABPSSPC | Bright stainless steel, 1.6mm thick           | Polished chrome |