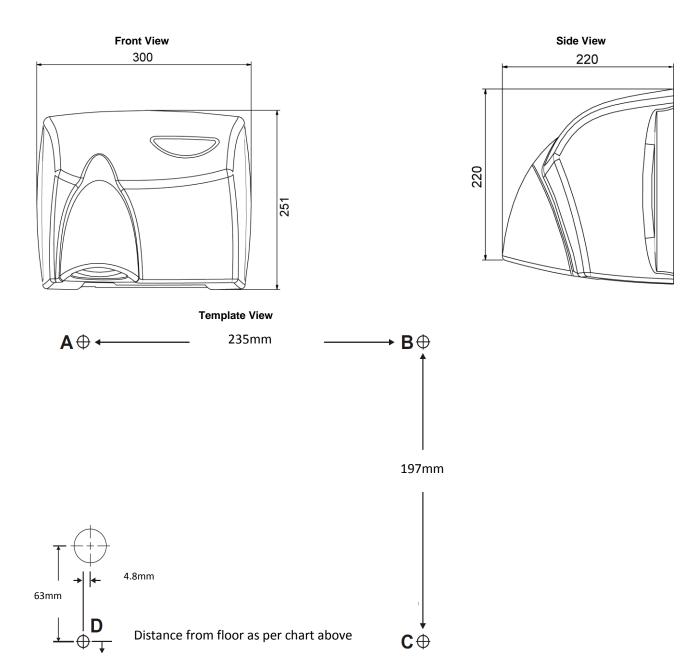

All ASI JD MacDonald disabled compliant products when installed must be in accordance with AS1428 to ensure the specified product is complying with all washroom specification requirements.

| RECOMMENDED INSTALLATION HEIGHTS* |        |  |
|-----------------------------------|--------|--|
| Men's washroom                    | 1270mm |  |
| Women's washroom                  | 1194mm |  |
| Children's washroom ages 4-7      | 889mm  |  |
| Children's washroom ages 8-10     | 991mm  |  |
| Children's washroom ages 11-13    | 1092mm |  |
| Children's washroom ages 14-16    | 1194mm |  |
| Accessible Compliant washroom     | 1016mm |  |

<sup>\*</sup>From bottom edge of dryer above finished floor (AFF)

ASI JD MacDonald reserves the right to, and does from time to time, make changes and improvements in design and dimensions. The photographs and line drawings of the products in this flyer are representational only. All dimensions are in millimetres unless otherwise stated.