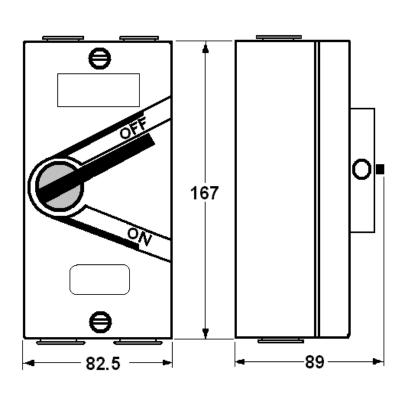

## Spec Sheet: IPW63\_

- ➤ **Description:** IPW weatherproof isolators are ideal for motor safety isolation with 4 threaded gland entries and a degree of protection to IP66. IPW isolators are ideally suited for outdoor applications such as isolation of air conditioning units and the AC isolators of PV inverters.
- ➤ The IPW63 is available in 1P *IPW631*, 3P *IPW633* and 4P *IPW634*
- Application: Motor isolator safety switches, motor disconnectors, air conditioning isolators and the AC isolators of PV inverters
- Certification: IEC EN 60947.3, AC22B, AS3133 "M" Rated 200A
- > Features:
  - High visibility ON/OFF indication
  - High strength locking screws
  - Made from UV Resistant Polycarbonate, IP66
  - Phase connections up to 25mm<sup>2</sup> cable, E and N 16mm<sup>2</sup> cable
  - Pad-lockable handle with front and rear entries
  - Ample cable space for the large cables

| Free air thermal current (lth)          | 63A              |
|-----------------------------------------|------------------|
| Enclosed thermal current (Ithe)         | 63A              |
| Rated insulation voltage (Ui)           | 500V             |
| Rated operational voltage (Ue)          | 415V             |
| Dielectric properties                   | 1kV              |
| IEC947.3 Rated operational current      |                  |
| at 415V AC-21A                          | 63A              |
| at 415V AC-22A                          | 63A              |
| AS3133                                  |                  |
| Rated operational current               |                  |
| Locked rotor 3 Ø, "M" rating            | 200A             |
| Locked rotor 1 Ø, "M" rating            | 200A             |
| Short time withstand current (Icw)      | 0.76kA           |
| Short-circuit making capacity(lcm)      | 1.5kA            |
| Mechanical Endurance with current       | 1,500            |
| Mechanical Endurance without current    | 8,500            |
| Degree of Protection                    | IP66             |
| Conduit Entries                         | 4 x M25          |
| Padlock max diameter                    | 6mm              |
| Max. Cable Size mm² (Mains)             | 25               |
| Max. Cable Size mm <sup>2</sup> (N / E) | 16               |
| Weight 1P<br>Weight 3P                  | 0.48kg<br>0.56kg |