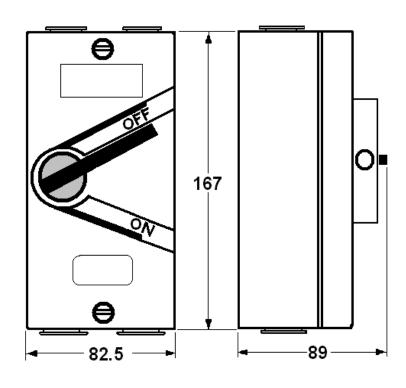

## **Dimensions & Ratings**

| 35A              |
|------------------|
| 35A              |
| 500V             |
| 415V             |
| 1kV              |
|                  |
|                  |
| 35A              |
| 35A              |
|                  |
|                  |
| 160A             |
| 180A             |
| 0.76kA           |
| 1.5kA            |
| 1,500            |
| 8,500            |
| IP66             |
| 4 x M25          |
| 6mm              |
| 25               |
| 16               |
| 0.48kg<br>0.56kg |
|                  |