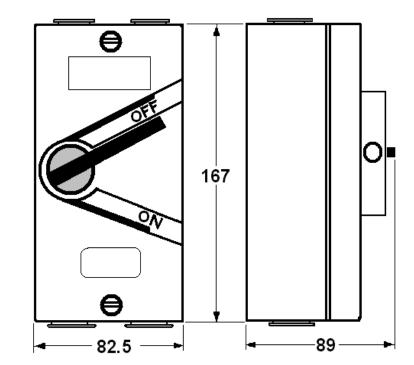

## **Dimensions & Ratings**

| Free air thermal current (Ith)          | 20A                        |
|-----------------------------------------|----------------------------|
| Enclosed thermal current (Ithe)         | 20A                        |
| Rated insulation voltage (Ui)           | 500V                       |
| Rated operational voltage (Ue)          | 415V                       |
| Dielectric properties                   | 1kV                        |
| IEC947.3<br>Rated operational current   |                            |
| at 415V AC-21A                          | 20A                        |
| at 415V AC-22A                          | 20A                        |
| AS3133<br>Rated operational current     |                            |
| Locked rotor 3 Ø, "M″ rating            | 120A                       |
| Locked rotor 1 Ø, "M″rating             | 140A                       |
| Short time withstand current (Icw)      | 0.76kA                     |
| Short-circuit making capacity(Icm)      | 1.5kA                      |
| Mechanical Endurance with current       | 1,500                      |
| Mechanical Endurance without current    | 8,500                      |
| Degree of Protection                    | IP66                       |
| Conduit Entries                         | 4 x M25                    |
| Padlock max diameter                    | 6mm                        |
| Max. Cable Size mm <sup>2</sup> (Mains) | 25                         |
| Max. Cable Size mm² (N / E)             | 16                         |
| Weight 1P<br>Weight 3P<br>Weight 4P     | 0.48kg<br>0.56kg<br>0.62kg |