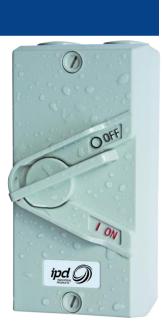

## Spec Sheet: IPW20\_

- Description: IPW weatherproof isolators are ideal for motor safety isolation with 4 threaded gland entries and a degree of protection to IP66. IPW isolators are ideally suited for outdoor applications such as isolation of air conditioning units and the AC isolators of PV inverters.
- > The IPW20 is available in 1P *IPW201*, 3P *IPW203* and 4P *IPW204*
- Application: Motor isolator safety switches, motor disconnectors, air conditioning isolators and the AC isolators of PV inverters
- Certification: IEC EN 60947.3, AC22B, AS3133 "M" Rated 160/180A
- > Features:
  - High visibility ON/OFF indication
  - High strength locking screws
  - Made from UV Resistant Polycarbonate, IP66
  - Phase connections up to 25mm<sup>2</sup> cable, E and N 16mm<sup>2</sup> cable
  - Pad-lockable handle with front and rear entries
  - Ample cable space for the large cables