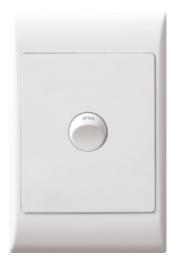

## Product data sheet WBWSV1

## WBWSV1

| Technical Properties |                                   |
|----------------------|-----------------------------------|
| Colour               | white                             |
| Colour               | white                             |
| Surface appearance   | glossy                            |
| Material             | Polycarbonate (PC), UV-stabilised |
| Protection index IP  | IP66                              |
| Rated current        | 10 A                              |
| Nominal voltage      | 250 V                             |
| Switch mode          | 2 way, with loop terminal         |
| Type of connection   | with screw terminals              |
| Terminal             | terminals accommodate 4 x 1.5     |
|                      | mm² cable                         |
| Screws properties    | terminal screws backed off        |
| Entries              | cable entries bevelled            |
| Height               | 117 mm                            |
| Width                | 77 mm                             |
| Insertion depth      | 25 mm                             |
| Scope of delivery    | supplied with standard tapered    |
|                      | point 32 mm fixing screws         |
|                      |                                   |