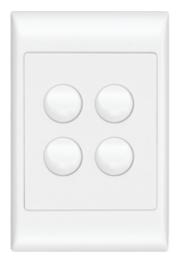

## Premiere 4G vertical switch

## WBSV4

| Colour             | white                             |
|--------------------|-----------------------------------|
| Colour             | white                             |
| Surface appearance | glossy                            |
| Material           | Polycarbonate (PC), UV-stabilised |
| Rated current      | 16 AX                             |
| Nominal voltage    | 250 V                             |
| Switch mode        | 2 way, with loop terminal         |
| Type of connection | with screw terminals              |
| Terminal           | terminals accommodate 4 x 1.5     |
|                    | mm² cable                         |
| Screws properties  | terminal screws backed off        |
| Entries            | cable entries bevelled            |
| Height             | 117 mm                            |
| Width              | 77 mm                             |
| Insertion depth    | 16 mm                             |
| Scope of delivery  | supplied with standard tapered    |
|                    | point 32 mm fixing screws         |