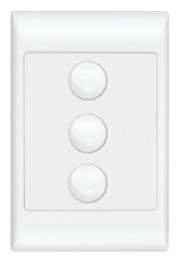

## Premiere 3G vertical switch

| Colour             | white                             |
|--------------------|-----------------------------------|
| Colour             | white                             |
| Surface appearance | glossy                            |
| Material           | Polycarbonate (PC), UV-stabilised |
| Rated current      | 16 AX                             |
| Nominal voltage    | 250 V                             |
| Switch mode        | 2 way, with loop terminal         |
| Type of connection | with screw terminals              |
| Terminal           | terminals accommodate 4 x 1.5     |
|                    | mm² cable                         |
| Screws properties  | terminal screws backed off        |
| Entries            | cable entries bevelled            |
| Height             | 117 mm                            |
| Width              | 77 mm                             |
| Insertion depth    | 16 mm                             |
| Scope of delivery  | supplied with standard tapered    |
|                    | point 32 mm fixing screws         |