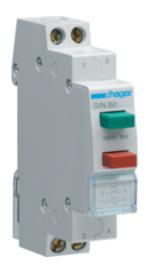

Impulse 1NO + 1NC Double Pushbutton

Similar image (Picture shows SVN391)

| Technical Properties                  |              |
|---------------------------------------|--------------|
| Number of modules                     | 1            |
| Quantity of NC contacts               | 1            |
| Quantity of NO contacts               | 1            |
| Rated current                         | 16 A         |
| Rated operational voltage Ue          | 230 V        |
| Rated insulation voltage              | 250 V        |
| Rated impulse withstand voltage       | 4000 V       |
| Frequency                             | 50/60 Hz     |
| Operating temperature                 | -20 to 50 °C |
| Connection cross-sect. rigid cable    | 0,75 / 10mm² |
| Connection cross-sect. flexible cable | 0,75 / 6mm²  |
| Height of installed product           | 83 mm        |
| Width of installed product            | 17,5 mm      |
| Depth of installed product            | 66 mm        |