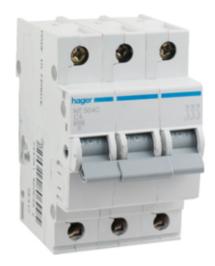

MCB 3P 10kA C-50A 3M

Similar image (Picture shows NT304C)

| Technical Properties                               |                      |
|----------------------------------------------------|----------------------|
| Number of modules                                  | 3                    |
| Number of poles                                    | 3 P                  |
| Rated short circuit breaking capacity              | 10 kA                |
| Curve                                              | С                    |
| Rated operational voltage Ue                       | 415 V                |
| Rated current                                      | 50 A                 |
| Frequency                                          | 50/60 Hz             |
| Rated insulation voltage                           | 500 V                |
| Operating temperature                              | -25 to 60 °C         |
| Electric endurance in number of cycles             | 4000                 |
| Number of mechanical operations                    | 20000                |
| Top and bottom screw terminals connection capacity | 1/25 mm <sup>2</sup> |
| with rigid cable                                   |                      |
| Top and bottom screw terminals connection capacity | 1/16 mm <sup>2</sup> |
| with flexible cable                                |                      |
| Tightening torque                                  | 2,8Nm                |
| Height of installed product                        | 83 mm                |
| Width of installed product                         | 52,5 mm              |
| Depth of installed product                         | 70 mm                |