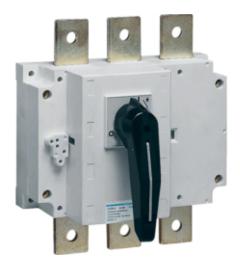

## Load break switch 3P 400A

HA356

| Technical Properties                  |                    |
|---------------------------------------|--------------------|
| Number of poles                       | 3 P                |
| Rated operational voltage Ue          | 380/415 V          |
| Rated current                         | 400 A              |
| Cut off current                       | 6,5 kA             |
| Power under 440/500V 50Hz             | 150 kW             |
| Power loss per pole at In             | 10,8 W             |
| Total power loss under IN             | 32,4 W             |
| Rated insulation voltage              | 1000 V             |
| Rated impulse withstand voltage       | 8000 V             |
| Fixation type                         | Back plate monting |
| Connection cross-sect. rigid cable    | 1x240mm²           |
| Connection cross-sect. flexible cable | 185mm²             |
| Height of installed product           | 235 mm             |
| Width of installed product            | 230 mm             |
| Length                                | 165 mm             |
| Depth of installed product            | 165 mm             |