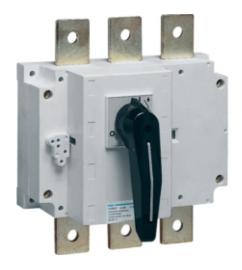

## Load break switch 3P 250A

## HA354

| Technical Properties                  |                    |
|---------------------------------------|--------------------|
| Number of poles                       | 3 P                |
| Rated operational voltage Ue          | 380/415 V          |
| Rated current                         | 250 A              |
| Cut off current                       | 4,3 kA             |
| Power under 440/500V 50Hz             | 90 kW              |
| Power loss per pole at In             | 5,8 W              |
| Total power loss under IN             | 17,4 W             |
| Rated insulation voltage              | 800 V              |
| Rated impulse withstand voltage       | 8000 V             |
| Fixation type                         | Back plate monting |
| Connection cross-sect. rigid cable    | 150mm²             |
| Connection cross-sect. flexible cable | 120mm²             |
| Height of installed product           | 160 mm             |
| Width of installed product            | 180 mm             |
| Length                                | 130 mm             |
| Depth of installed product            | 130 mm             |
|                                       |                    |