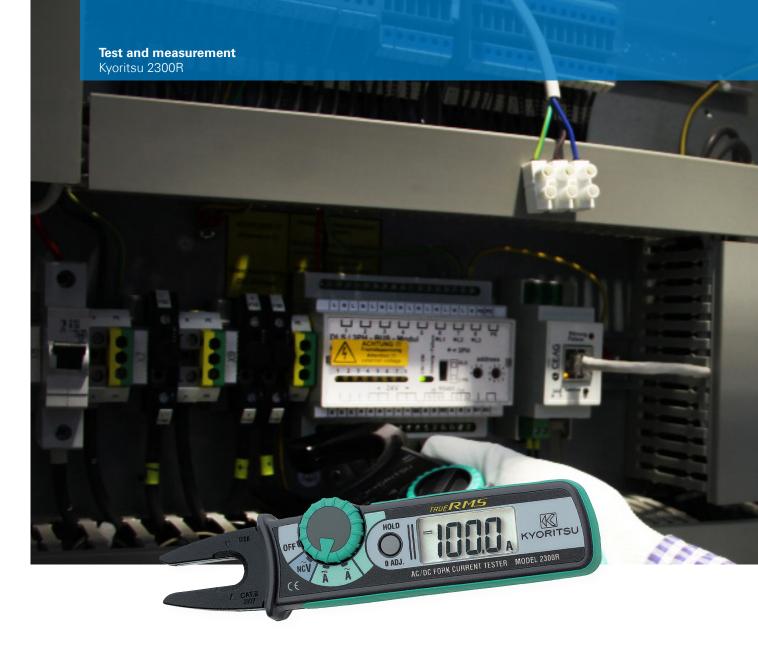

## Kyoritsu 2300R fork current tester

The Kyoritsu 2300R is capable of measuring AC and DC currents up to 100A, and can be used in crowded connection boxes, where cables are very short, and space is too limited to clamp cables using with a traditional clamp meter.

- True RMS reading is an essential feature for accurate measurement.
- Non Contact" voltage function indicates the presence of AC voltage by warning the user with an audible signal.
- Set the DC current range to zero in one touch with the Zero Adjust function.
- Auto Power Off.