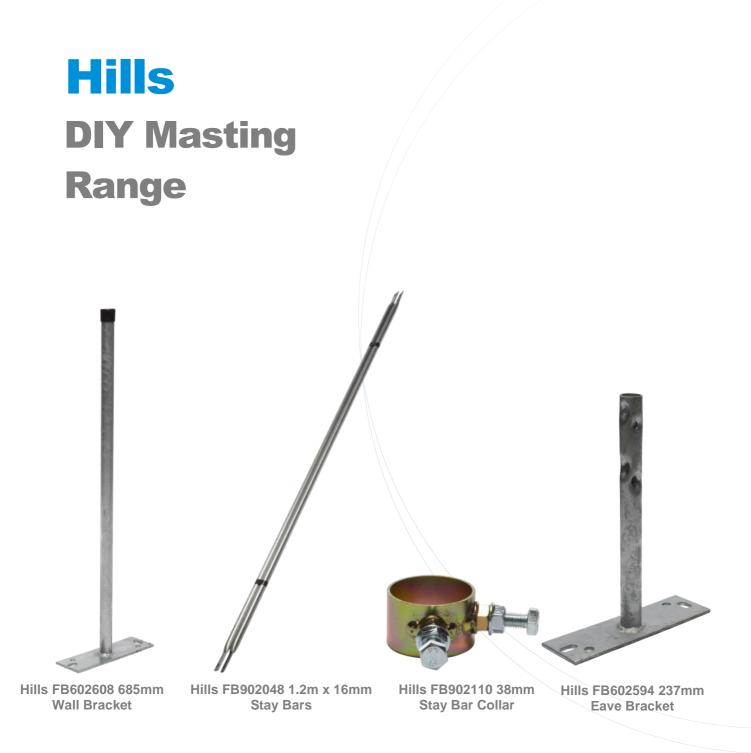

The Hills range of DIY masting gives you the flexibility to create a custom mounting solution. A range of options are available and can be used on eave, fascia, brick, tile and tin roofs.

Hills also offers a range of stay bars that help to support and brace our masts when they are particularly tall and subject to movement due to wind.

The masts are available in silver with a hot dipped galvanised steel finish for superior corrosion protection.

The staybar collars are available in gold with a zinc plated finish.

| Specifications   |                                |               |                   |                   |                     |        |                     |
|------------------|--------------------------------|---------------|-------------------|-------------------|---------------------|--------|---------------------|
| Models Available |                                | Length<br>(m) | Diameter<br>(mm)  | Thickness<br>(mm) | Plane               | Colour | Finish              |
| FB602376         | Vertical Standoff Arm<br>Mount | 0.4           | 25                | 1.2               | Another Mast        | Silver | Galvanised<br>Steel |
| FB602594         | 237mm Eave Bracket             | 0.275         |                   | 1.6               | Eave/Fascia         |        |                     |
| FB602608         | 685mm Wall Bracket             | 0.685         |                   |                   | Masonry/Brick       |        |                     |
| FB602616         | 1.0m Wall Bracket              | 1.0           |                   |                   |                     |        |                     |
| FB602624         | Curved Chimney Bracket         | 1.1           |                   | 1.2               | Chimney             |        |                     |
| FB603554         | 1.4m Wall Bracket              | 1.4           |                   | 1.1               | Masonry/Brick       |        |                     |
| FB603684         | 1.5m x 25.4mm<br>Add A Mast    | 1.5           |                   |                   | Another Mast        |        |                     |
| FB607070         | Adjustable Stay Bars           | 0.9 – 1.5     | 22/25 (2pc)<br>16 | 1.2               | Mast to Tin<br>Roof |        |                     |
| FB902048         | 1.2m x 16mm<br>Stay Bars       | 1.2           |                   |                   |                     |        |                     |
| FB902056         | 1.8m x 16mm<br>Stay Bars       | 1.8           |                   |                   |                     |        |                     |
| FB902064         | 2.4m x 16mm<br>Stay Bars       | 2.4           |                   |                   |                     |        |                     |
| FB902072         | 1.2m Stay Bars                 | 1.2           | 25                | 1.1               |                     |        |                     |
| FB902080         | 1.8m Stay Bars                 | 1.8           |                   |                   |                     |        |                     |
| FB902098         | 2.4m Stay Bars                 | 2.4           |                   |                   |                     |        |                     |
| BC602746         | 1.8m x 25mm Mast               | 1.8           |                   | 1.2               | Needs Base<br>Plate |        |                     |
| BC602762         | 3.0m x 32mm Mast               | 3.0           | 32                |                   |                     |        |                     |
| BC602826         | 2.4m x 32mm Mast               | 2.4           |                   |                   |                     |        |                     |
| BC602922         | 4.5m x 32mm Mast               | 4.5           |                   | 1.6               |                     |        |                     |
| BC602930         | 4.5m x 38mm Mast               | 4.5           | 38                |                   |                     |        |                     |
| BC602948         | 3.3m x 38mm Mast               | 3.3           |                   |                   |                     |        |                     |
| BC602972         | 3.0m x 51mm Mast               | 3.0           | 51                |                   |                     |        |                     |
| FB902102         | 51mm Stay Bar Collar           |               |                   |                   | Another Mast        | Gold   |                     |
| FB902110         | 38mm Stay Bar Collar           | N/A           | 38                | 1.2               |                     |        |                     |
| FB902328         | 25mm Stay Bar Collar           |               | 25                |                   |                     |        |                     |
| FB606366         | Guyed Mast Tile Ridge<br>Mount | N/A           |                   |                   | Tile                | Silver |                     |
| FB606374         | Guyed Mast Iron Ridge<br>Mount |               |                   |                   |                     |        |                     |