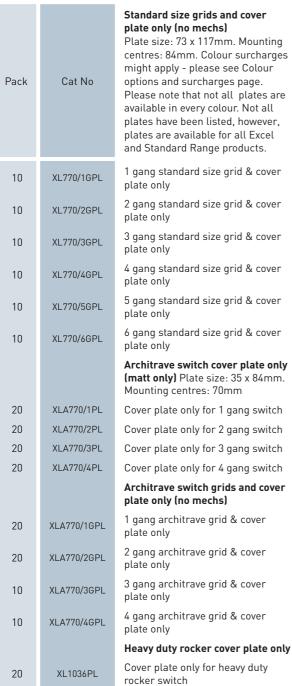

## Excel Range

| Pack | Cat No    | <b>Slimline grids and cover plate only (no mechs)</b> Plate size: 157 x 50mm. Mounting centres: 137mm. |
|------|-----------|--------------------------------------------------------------------------------------------------------|
| 10   | XL792/OA  | Double slimline grid & cover, flat blank 34 x 57 x 2.5mm thick.<br>May be punched or drilled.          |
| 10   | XL792/02A | Double slimline 2 gang grid & cover, flat blank 34 x 57 x 2.5mm thick.                                 |
| 10   | XL792/4   | Four gang grid & cover. Accepts 4 x RJ sockets with adaptor, or other mecs.                            |