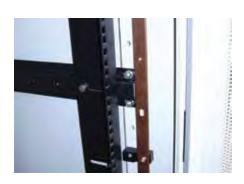

### EARTHING BAR

Copper earth bar is 3mm thick with, slotted and threaded holes

| Part Number |                                     |
|-------------|-------------------------------------|
| C**55       | NOTE: ** = height of cabinet in RU. |