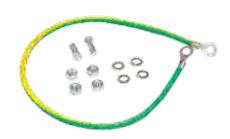

#### **EARTHING KIT**

- 400mm long earthing cable
- Earthing kit consists of: M6 rings at each end, 2x M6 studs, 4x M6 star washers

| Part Number |  |
|-------------|--|
| 9402        |  |