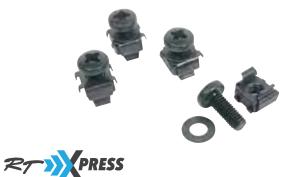

#### CAGE NUTS

 Set of cage nuts consist of: # x M6 cage nuts, # x M6 screws and # x M6 flat washers

# indicates 4 or 100

| Part Number | Description               |
|-------------|---------------------------|
| 9074        | Fastener kit (set of 4)   |
| 9075        | Fastener kit (set of 100) |