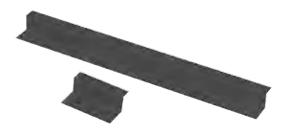

## REAR WALL/FLOOR MOUNT KIT

- One size suits all
- Top and bottom supplied as one unit
- Maximum weight is determined by wall strength and fasteners
- Easily installed
- Rear wall/floor mount kit is supplied with fasteners, excludes wall/floor bolts

| Part Number |  |
|-------------|--|
| 9073-BL     |  |