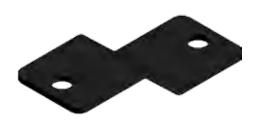

#### ANTI-TILT BRACKET

- To be used with levelling feet
- Anti-tilt brackets are supplied with fasteners, excludes floor bolts

| Part Number | Description                          |
|-------------|--------------------------------------|
| 9038        | Levelling foot anti-tilt clamp (set) |