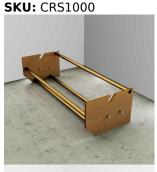

CABLE REEL SHELF

Price: £45.00 Stock: N/A

**Category:** Accessories

**Product Description**:Great for Easy and Neat Cable Management to prevent cables from getting tangled, designed to fit within our 1000mm shelving systems. The unit has two configuration options. Manufactured from 25mm heavy duty tubular steel.

- 1. Spindle mount for cardboard lightweight reels that would crumple if supported under their own weight.
- 2. Cradle support for heavy duty reals made of plywood or plastic.

Both options are available by simply relocation one support tube to suit the required option. **Dimensions** Width - 976mm Depth - 400mm Height - 250mm Please note the surrounding rack assembly is not included with this product |