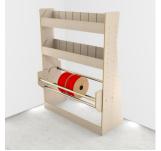

CABLE REEL SHELF

Price: £45.00 Stock: N/A

**Category:** Accessories

**Product Description**:Great for Easy and Neat Cable Management to prevent cables from getting tangled, designed to fit within our 1000mm shelving systems. The unit has two configuration options. Manufactured from 25mm heavy duty tubular steel.

- 1. Spindle mount for cardboard lightweight reels that would crumple if supported under their own weight.
- 2. Cradle support for heavy duty reals made of plywood or plastic.

Both options are available by simply relocation one support tube to suit the required option. **Dimensions** Width - 976mm Depth - 400mm Height - 250mm Please note the surrounding rack assembly is not included with this product |